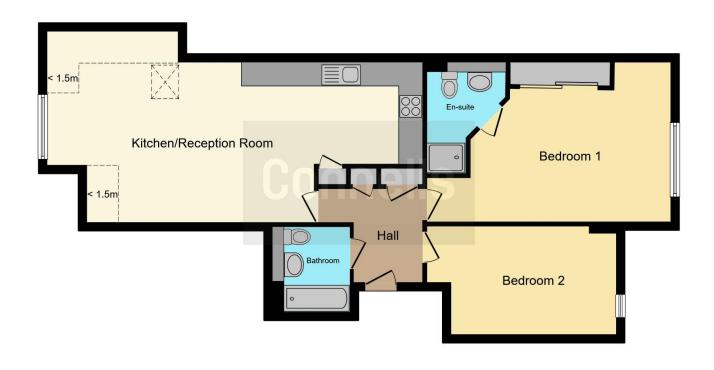

#### **Bedroom Two**

13' 8" max x 8' 8" max (4.17m max x 2.64m max)

This floor plan is for illustrative purposes only. It is not drawn to scale. Any measurements, floor areas (including any total floor area), openings and orientation are approximate. No details are guaranteed, they cannot be relied upon for any purpose and they do not form part of any agreement. No liability is taken for any error, omission or misstatement. A party must rely upon its own inspection(s). Powered by www.focalagent.com