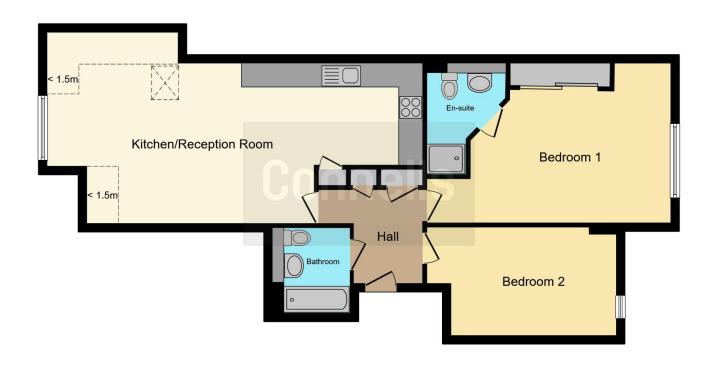

#### **Bedroom Two**

13' 8" max x 8' 8" max (4.17m max x 2.64m max)

This floor plan is for illustrative purposes only. It is not drawn to scale. Any measurements, floor areas (including any total floor area), openings and orientation are approximate. No details are guaranteed, they cannot be relied upon for any purpose and they do not form part of any agreement. No liability is taken for any error, omission or misstatement. A party must rely upon its own inspection(s). Powered by www.focalagent.com