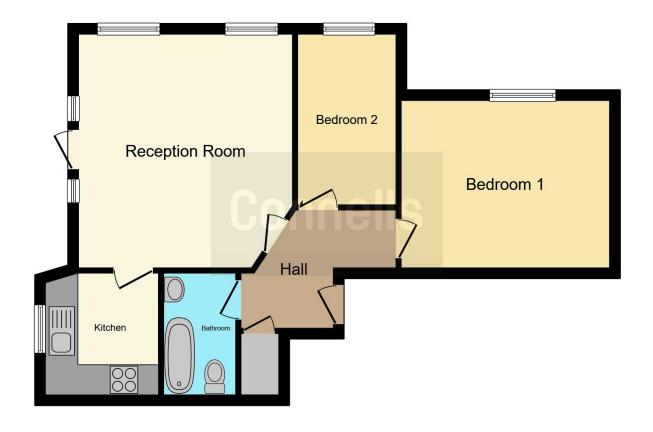

## **Property Description**

Connells are pleased to offer to the market this ground floor two-bedroom apartment. With an open plan reception room / kitchen, with direct access to the communal garden, two good size bedrooms and bathroom with shower over bath. Further benefits from one allocated parking space, plus visitor parking.

### **Living Room**

15' 2" max x 14' 1" max (4.62m max x 4.29m max)

#### Kitchen

7' 5" max x 6' 8" max (2.26m max x 2.03m max)

#### **Bedroom One**

11' 7" max x 13' 6" max (3.53m max x 4.11m max)

#### **Bedroom Two**

10' 5" max x 6' 5" max (3.17m max x 1.96m max)

#### **Bathroom**

7' 9" max x 4' 7" max (2.36m max x 1.40m max)

To view this property please contact Connells on