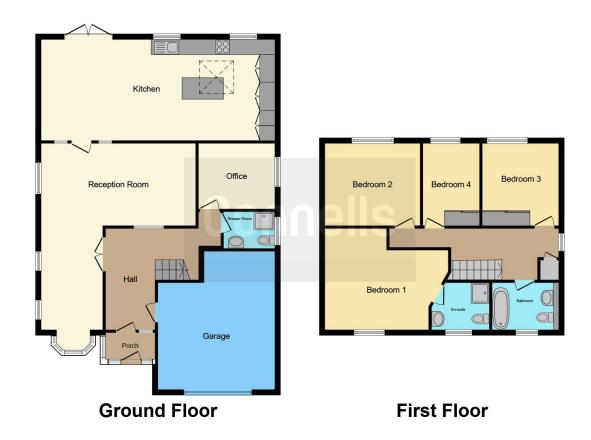

The ground floor further comprises of a porch, large entrance hall, spacious L-shaped reception room, an office/study and a wetroom. the first floor offers four double bedrooms with ensuite shower to master bedroom.

# Reception

24' 10" max x 10' 11" max (7.57m max x 3.33m max)

# Kitchen

28' 4" max x 12' 11" max (8.64m max x 3.94m max)

# Study / Bedroom

9' 9" max x 8' 8" max (2.97m max x 2.64m max)

### **Bedroom One**

12' 7" max x 15' 11" max (3.84m max x 4.85m max)

#### **Ensuite**

# **Bedroom Two**

10' 11" max x 10' max (3.33m max x 3.05m max)

# **Bedroom Three**

10' 10" max x 7' 8" max (3.30m max x 2.34m max)

## **Bedroom Four**

10' 11" max x 12' 1" max (3.33m max x 3.68m max)

#### **Bathroom**

This floor plan is for illustrative purposes only. It is not drawn to scale. Any measurements, floor areas (including any total floor area), openings and orientation are approximate. No details are guaranteed, they cannot be relied upon for any purpose and they do not form part of any agreement. No liability is taken for any error, omission or misstatement. A party must rely upon its own inspection(s). Powered by www.focalagent.com