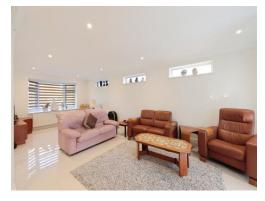

The ground floor further comprises of a porch, large entrance hall, spacious L-shaped reception room, an office/study and a wetroom. the first floor offers four double bedrooms with ensuite shower to master bedroom.

# Reception

24' 10" max x 10' 11" max (7.57m max x 3.33m max)