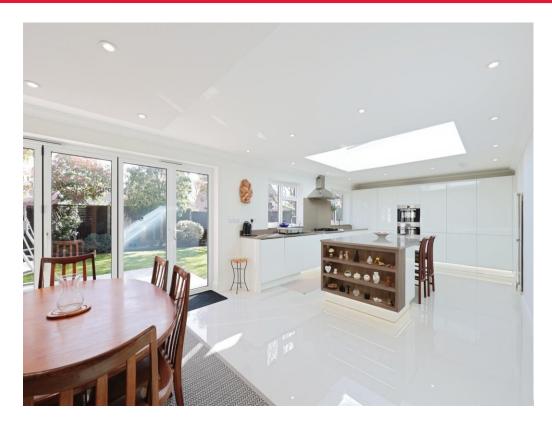

The property has been largely extended offering a stunning kitchen diner, flooded with light via a skylight and Bi-Fold doors overlooking a beautiful and well maintained private east facing rear garden.

# Kitchen

28' 4" max x 12' 11" max (8.64m max x 3.94m max)