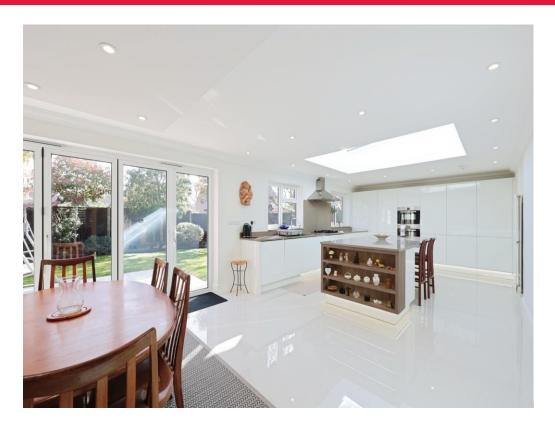

The property has been largely extended offering a stunning kitchen diner, flooded with light via a skylight and Bi-Fold doors overlooking a beautiful and well maintained private east facing rear garden.

## Kitchen

28' 4" max x 12' 11" max (8.64m max x 3.94m max)