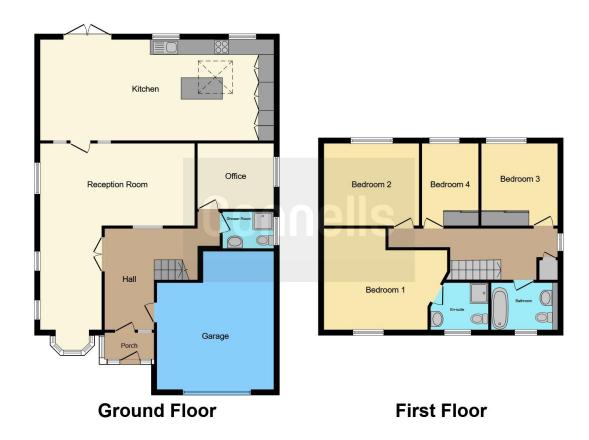

The ground floor further comprises of a porch, large entrance hall, spacious L-shaped reception room, an office/study and a wetroom. the first floor offers four double bedrooms with ensuite shower to master bedroom.

# **Bathroom**

This floor plan is for illustrative purposes only. It is not drawn to scale. Any measurements, floor areas (including any total floor area), openings and orientation are approximate. No details are guaranteed, they cannot be relied upon for any purpose and they do not form part of any agreement. No liability is taken for any error, omission or misstatement. A party must rely upon its own inspection(s). Powered by www.focalagent.com