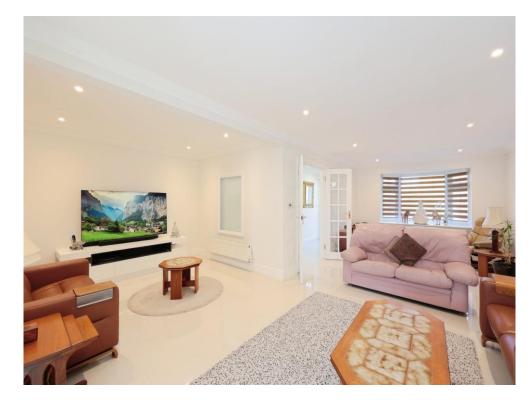

The ground floor further comprises of a porch, large entrance hall, spacious L-shaped reception room, an office/study and a wetroom. the first floor offers four double bedrooms with ensuite shower to master bedroom.

# Reception

24' 10" max x 10' 11" max (7.57m max x 3.33m max)