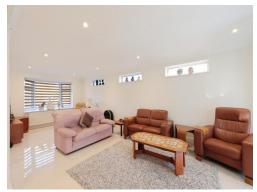

The ground floor further comprises of a porch, large entrance hall, spacious L-shaped reception room, an office/study and a wetroom. the first floor offers four double bedrooms with ensuite shower to master bedroom.

# Reception

24' 10" max x 10' 11" max (7.57m max x 3.33m max)