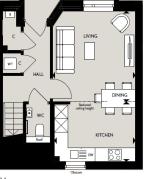

**GROUND FLOOR** 

SECOND FLOOR

THIRD FLOOR

**♦** Measurement Points C Cupboard L Linen Cupboard W Wardrobe B Boiler WT Water Booster Tank WD Space for Washer Dryer

DW Dishwasher N Niche ⊠ Tall units