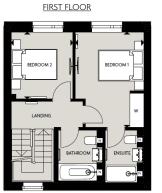

**GROUND FLOOR** 

SECOND FLOOR

THIRD FLOOR

**♦** Measurement Points C Cupboard L Linen Cupboard W Wardrobe B Boiler WT Water Booster Tank WD Space for Washer Dryer

DW Dishwasher N Niche ⊠ Tall units