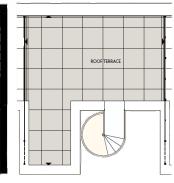

**GROUND FLOOR** 

SECOND FLOOR

THIRD FLOOR

**♦** Measurement Points C Cupboard L Linen Cupboard W Wardrobe B Boiler WT Water Booster Tank WD Space for Washer Dryer

DW Dishwasher N Niche ⊠ Tall units