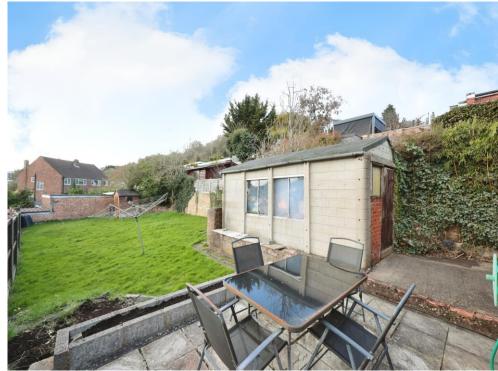

The property further benefits from driveway parking, side access to the garden where there is storage/garage. The rear garden is mostly laid to lawn with patio area. The elevated position of the property gives some far reaching views over the local area.