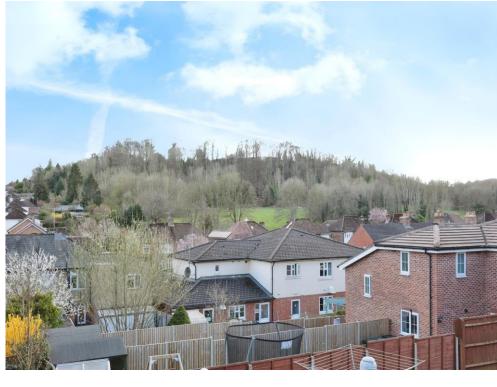

The property further benefits from driveway parking, side access to the garden where there is storage/garage. The rear garden is mostly laid to lawn with patio area. The elevated position of the property gives some far reaching views over the local area.