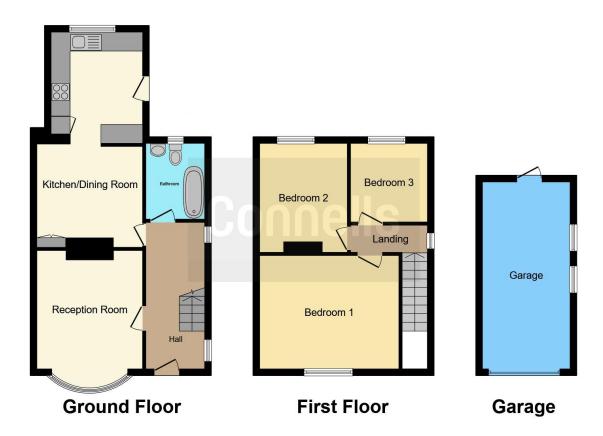

#### Entrance Hall

15' 2" max x 6' 10" max (4.62m max x 2.08m max)

#### Living Room

12' 3" plus bay x 10' 10" (3.73m plus bay x 3.30m)

#### **Kitchen / Dining Room**

22' 3" max x 10' 10" max (6.78m max x 3.30m max)

#### Bathroom

7' 10" max x 6' max (2.39m max x 1.83m max)

#### Landing

#### **Bedroom One**

11' 8" max x 14' 8" max (3.56m max x 4.47m max)

#### Bedroom Two

11' 3" max x 9' 1" max (3.43m max x 2.77m max)

#### **Bedroom Three**

8' 2" max x 7' 10" max (2.49m max x 2.39m max)

This floor plan is for illustrative purposes only. It is not drawn to scale. Any measurements, floor areas (including any total floor area), openings and orientation are approximate. No details are guaranteed, they cannot be relied upon for any purpose and they do not form part of any agreement. No liability is taken for any error, omission or misstatement. A party must rely upon its own inspection(s). Powered by www.focalagent.com