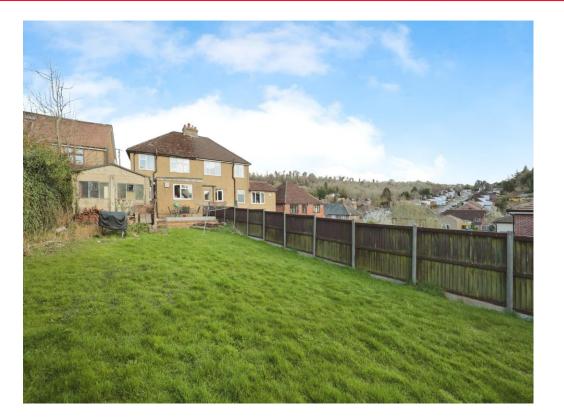

The property further benefits from driveway parking, side access to the garden where there is storage/garage. The rear garden is mostly laid to lawn with patio area. The elevated position of the property gives some far reaching views over the local area.