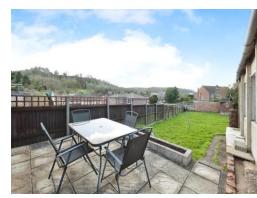

The property further benefits from driveway parking, side access to the garden where there is storage/garage. The rear garden is mostly laid to lawn with patio area. The elevated position of the property gives some far reaching views over the local area.