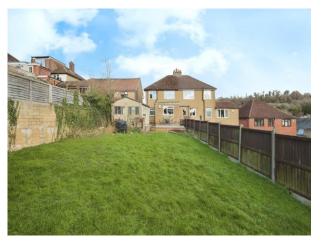

The property further benefits from driveway parking, side access to the garden where there is storage/garage. The rear garden is mostly laid to lawn with patio area. The elevated position of the property gives some far reaching views over the local area.