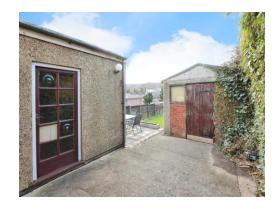

The property further benefits from driveway parking, side access to the garden where there is storage/garage. The rear garden is mostly laid to lawn with patio area. The elevated position of the property gives some far reaching views over the local area.