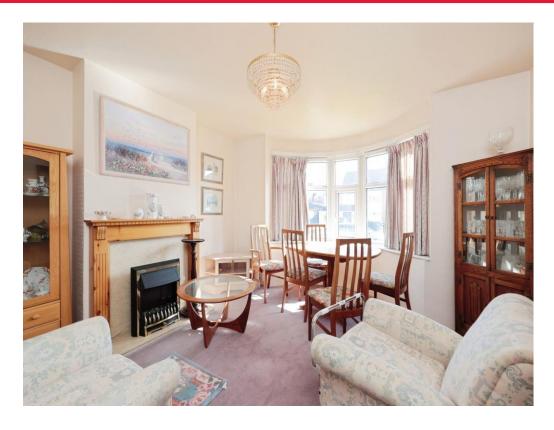

#### **Living Room**

12' 10" max x 14' 2" max (3.91m max x 4.32m max)

## **Dining Room**

11' 4" max x 11' 6" max (3.45m max x 3.51m max)