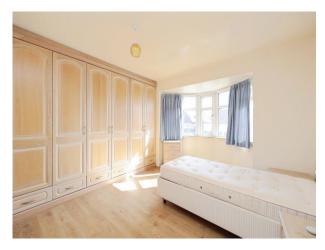

### **Bedroom One**

13' 11" max x 10' 10" max (4.24m max x 3.30m max)

With bay window and fitted wardrobes.