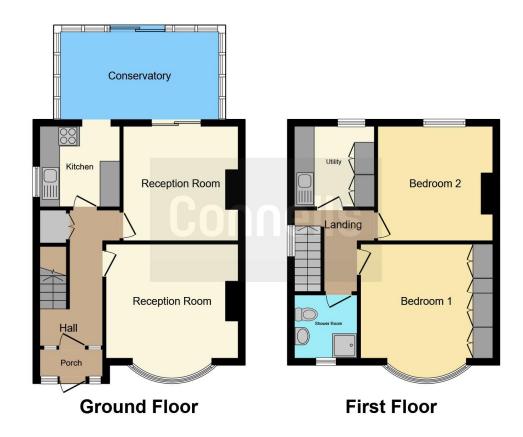

#### **Entrance Hall**

With stairs to first floor. Storage cupboard. Doors to:

#### **Living Room**

12' 10" max x 14' 2" max (3.91m max x 4.32m max)

## **Dining Room**

11' 4" max x 11' 6" max (3.45m max x 3.51m max)

#### Kitchen

7' 10" max x 8' 2" max (2.39m max x 2.49m max)

### Conservatory

8' 9" max x 16' 1" max (2.67m max x 4.90m max)

# Landing

### **Bedroom One**

13' 11" max x 10' 10" max (4.24m max x 3.30m max)

With bay window and fitted wardrobes.

#### **Bedroom Two**

11' 4" max x 11' 4" max (3.45m max x 3.45m max)

#### **Bedroom Three**

7' 11" max x 8' 3" max (2.41m max x 2.51m max)
Currently used as a utility room.

## **Shower Room**

5' 4" max x 6' 9" max (1.63m max x 2.06m max)

Agents Note
Please be advised that these details are produced to the best of our knowledge from a visual inspection of the property, and due to the nature of the sale have not been confirmed as correct. We advise you satisfy yourself in relation to the boundaries, condition, and services prior to proceeding.

This floor plan is for illustrative purposes only. It is not drawn to scale. Any measurements, floor areas (including any total floor area), openings and orientation are approximate. No details are guaranteed, they cannot be relied upon for any purpose and they do not form part of any agreement. No liability is taken for any error, omission or misstatement. A party must rely upon its own inspection(s). Powered by www.focalagent.com