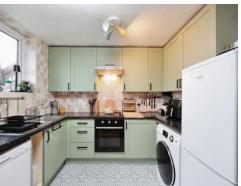

## **Property Description**

A well-presented two-bedroom apartment located in the popular Downley area, offering spacious and comfortable living accommodation throughout.

The property features a generous living room with an open archway leading to a kitchen with a range of wall and base units. There are two bedrooms, including a good-sized main bedroom with fitted wardrobes, and a second bedroom ideal as a guest room or study. The bathroom is well-appointed and neutrally decorated.

#### **Kitchen**

9' 9" max x 6' 8" max (2.97m max x 2.03m max)