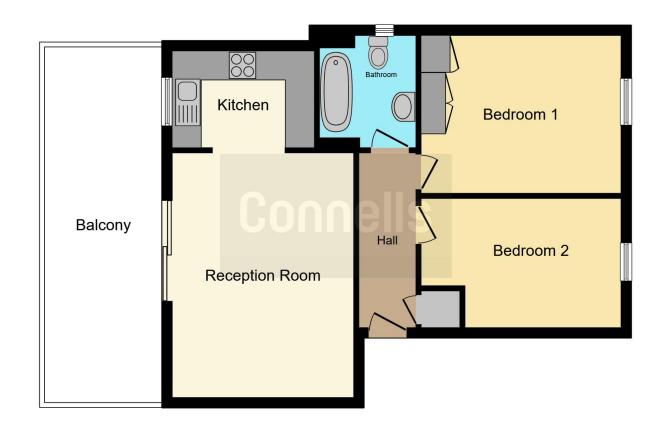

in bedroom with fitted wardrobes, and a second bedroom ideal as a guest room or study. The bathroom is well-appointed and neutrally decorated.

One of the standout features is the private balcony, offering far-reaching views-perfect for relaxing or entertaining. Additional benefits include allocated parking and a convenient location close to local amenities and transport links.

Ideal for first-time buyers, investors, or those looking to downsize.

Living Room

16' 7" max x 12' 4" max (5.05m max x 3.76m max)

#### **Kitchen**

9' 9" max x 6' 8" max (2.97m max x 2.03m max)

#### Bedroom One

13' 7" max x 10' 8" max (4.14m max x 3.25m max)

#### **Bedroom Two**

13' 7" max x 8' 8" max (4.14m max x 2.64m max)

#### Bathroom

#### Balcony

23' 3" max x 7' 4" max (7.09m max x 2.24m max)













This floor plan is for illustrative purposes only. It is not drawn to scale. Any measurements, floor areas (including any total floor area), openings and orientation are approximate. No details are guaranteed, they cannot be relied upon for any purpose and they do not form part of any agreement. No liability is taken for any error, omission or misstatement. A party must rely upon its own inspection(s). Powered by www.focalagent.com

To view this property please contact Connells on

### T 01494 534 822 E highwycombe@connells.co.uk

1-3 Queen Victoria Road HIGH WYCOMBE HP11 1BA

EPC Rating: D Council Tax Band: C Service Charge: 1440.00 Ground Rent: 150.00

Tenure: Leasehold

The Property Ombudsman



This is a Leasehold property with details as follows; Term of Lease 125 years from 24