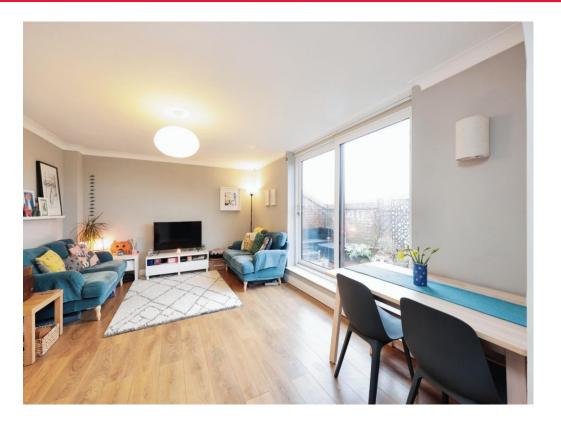

## **Property Description**

A well-presented two-bedroom apartment located in the popular Downley area, offering spacious and comfortable living accommodation throughout.

The property features a generous living room with an open archway leading to a kitchen with a range of wall and base units. There are two bedrooms, including a good-sized main bedroom with fitted wardrobes, and a second bedroom ideal as a guest room or study. The bathroom is well-appointed and neutrally decorated.

Ideal for first-time buyers, investors, or those looking to downsize.

Living Room

16' 7" max x 12' 4" max (5.05m max x 3.76m max)