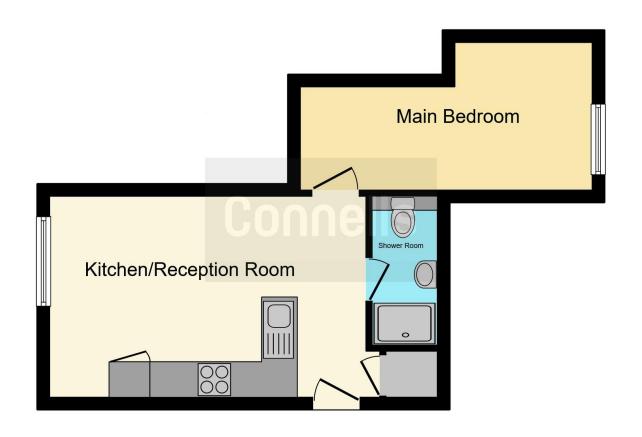

## **Reception / Kitchen**

18' max x 11' 1" max (5.49m max x 3.38m max)

#### **Bedroom**

16' 1" max x 8' 2" max (4.90m max x 2.49m max)

### **Shower Room**

3' 6" max x 8' 2" max (1.07m max x 2.49m max)

To view this property please contact Connells on