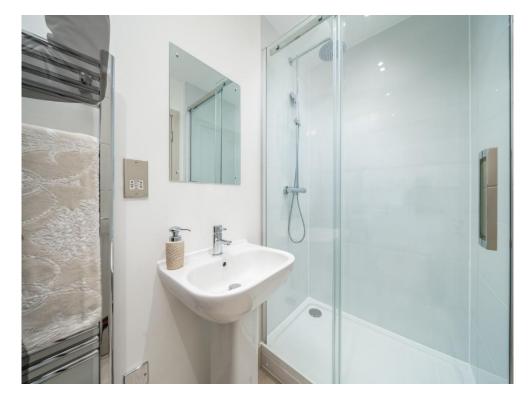

The property features and open-plan living area with a modern fitted kitchen, offering a bright and spacious environment for both relaxing and entertaining. The bathroom is well-appointed with a shower, basin and WC. Additional benefits include video entry, a burglar alarm system for added security, and a cycle storage.

### **Shower Room**

3' 6" max x 8' 2" max (1.07m max x 2.49m max)

To view this property please contact Connells on