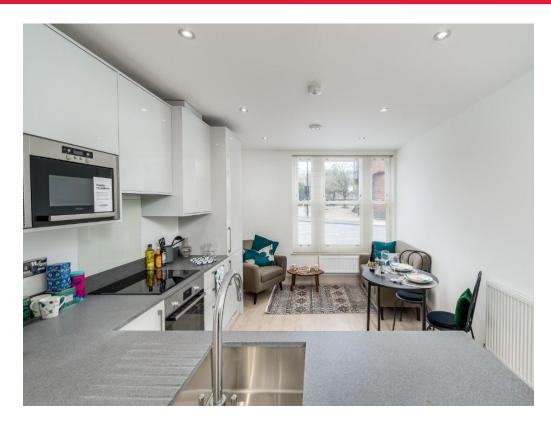

The property features and open-plan living area with a modern fitted kitchen, offering a bright and spacious environment for both relaxing and entertaining. The bathroom is well-appointed with a shower, basin and WC. Additional benefits include video entry, a burglar alarm system for added security, and a cycle storage.

## **Reception / Kitchen**

18' max x 11' 1" max (5.49m max x 3.38m max)