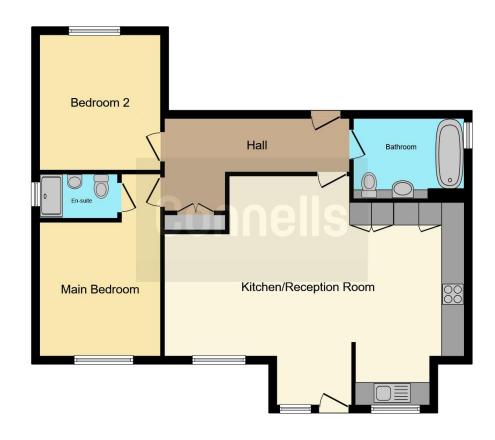

# **Property Description**

Connells are pleased to market this first floor apartment with Share of Freehold. The property is presented in excellent condition and comprises spacious open plan reception / kitchen with wall and base level units and integrated appliance, master bedroom with ensuite, second double bedroom and family bathroom. Further benefitting from allocated parking and communal garden. The property also has a view of the recreation ground beyond.

## **Entrance Hall**

## **Living Room**

20' 2" max x 15' 11" max (6.15m max x 4.85m max)

#### **Kitchen**

16' 11" max x 9' 8" max (5.16m max x 2.95m max)

### **Bedroom One**

11' 10" max x 10' 7" max (3.61m max x 3.23m max)

#### **Ensuite**

#### **Bedroom Two**

11' 4" max x 10' 8" max (3.45m max x 3.25m max)

#### Bathroom

8' 8" max x 5' 10" max (2.64m max x 1.78m max)