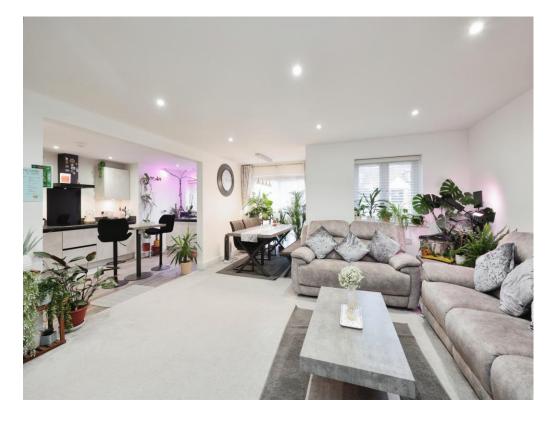

### **Living Room**

20' 2" max x 15' 11" max (6.15m max x 4.85m max)

#### **Kitchen**

16' 11" max x 9' 8" max (5.16m max x 2.95m max)