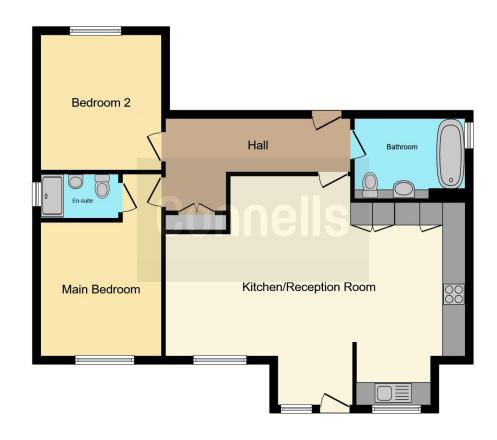

## **Property Description**

Connells are pleased to market this first floor apartment with Share of Freehold. The property is presented in excellent condition and comprises spacious open plan reception / kitchen with wall and base level units and integrated appliance, master bedroom with ensuite, second double bedroom and family bathroom. Further benefitting from allocated parking and communal garden. The property also has a view of the recreation ground beyond.

### **Entrance Hall**

### **Living Room**

20' 2" max x 15' 11" max (6.15m max x 4.85m max)

#### **Kitchen**

16' 11" max x 9' 8" max (5.16m max x 2.95m max)

#### **Bedroom One**

11' 10" max x 10' 7" max (3.61m max x 3.23m max)

#### **Ensuite**

#### **Bedroom Two**

11' 4" max x 10' 8" max (3.45m max x 3.25m max)

### Bathroom

8' 8" max x 5' 10" max (2.64m max x 1.78m max)