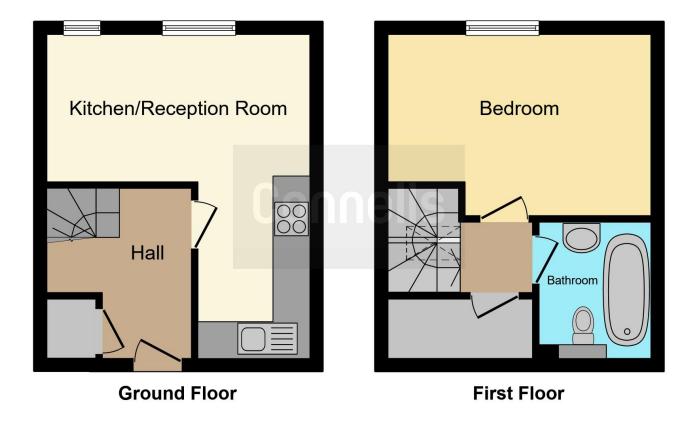

## Living / Dining / Kitchen

14' 7" max x 14' 1" max (4.45m max x 4.29m max)

#### **Bedroom One**

14' 9" max x 9' 8" max (4.50m max x 2.95m max)

#### **Bathroom**

5' 8" max x 7' 1" max (1.73m max x 2.16m max)

#### **Parking**

The property does not come with a parking space on site but there are permit options in the surrounding area.

This floor plan is for illustrative purposes only. It is not drawn to scale. Any measurements, floor areas (including any total floor area), openings and orientation are approximate. No details are guaranteed, they cannot be relied upon for any purpose and they do not form part of any agreement. No liability is taken for any error, omission or misstatement. A party must rely upon its own inspection(s). Powered by www.focalagent.com