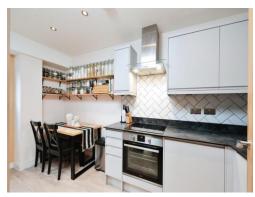

Beautifully presented with modern décor throughout, the property features an openplan reception area with a fully fitted contemporary kitchen-perfect for both relaxing and entertaining. A staircase leads to the upper level, where you'll find a generously sized double bedroom and a sleek, modern bathroom.

## Living / Dining / Kitchen

14' 7" max x 14' 1" max (4.45m max x 4.29m max)