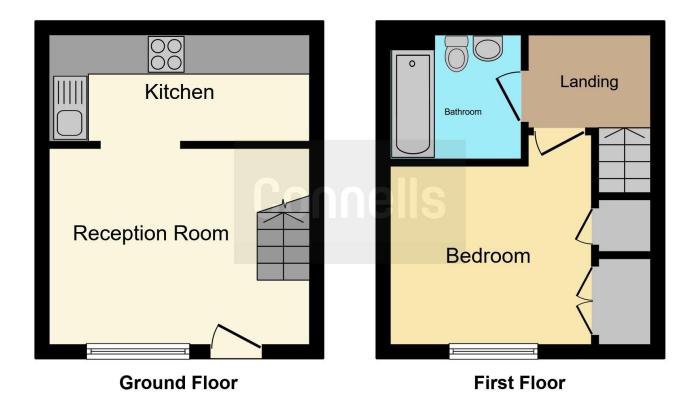

## **Living Room**

13' max x 9' 10" max (3.96m max x 3.00m max)

#### Kitchen

13' max x 5' 4" max (3.96m max x 1.63m max)

#### **Bedroom**

9' 8" max x 9' max (2.95m max x 2.74m max)

### **Bathroom**

This floor plan is for illustrative purposes only. It is not drawn to scale. Any measurements, floor areas (including any total floor area), openings and orientation are approximate. No details are guaranteed, they cannot be relied upon for any purpose and they do not form part of any agreement. No liability is taken for any error, omission or misstatement. A party must rely upon its own inspection(s). Powered by www.focalagent.com