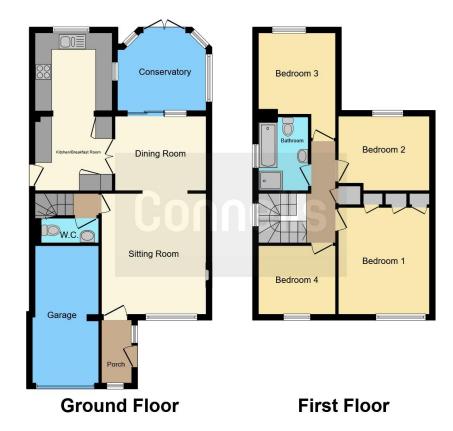

#### **Bathroom**

6' 3" max x 9' 2" max (1.91m max x 2.79m max)

This floor plan is for illustrative purposes only. It is not drawn to scale. Any measurements, floor areas (including any total floor area), openings and orientation are approximate. No details are guaranteed, they cannot be relied upon for any purpose and they do not form part of any agreement. No liability is taken for any error, omission or misstatement. A party must rely upon its own inspection(s). Powered by www.focalagent.com