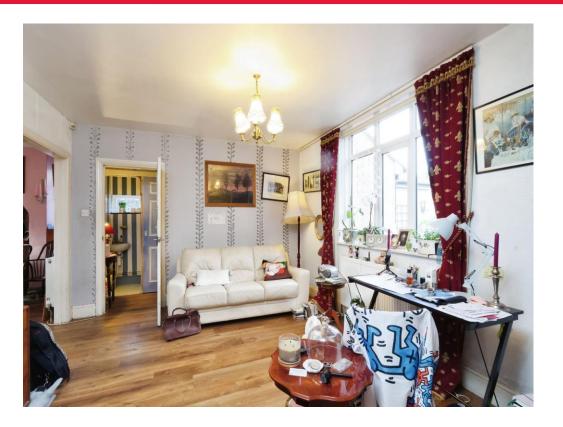

To the ground floor the property comprises entrance hallway with stairs rising to the first floor, a downstairs cloakroom. To the front of the property is a living Room that's been extended to the side. A dining room to the rear further leads to a spacious conservatory and also accessed off the dining room is a fitted kitchen with a range of wall and base level units. To the first floor are four bedrooms, and two bathrooms. The rear garden is a generous size and offers huge scope for developing the current house subject to planning permission.

# Living Room

12' 2" max x 13' 9" max (3.71m max x 4.19m max )