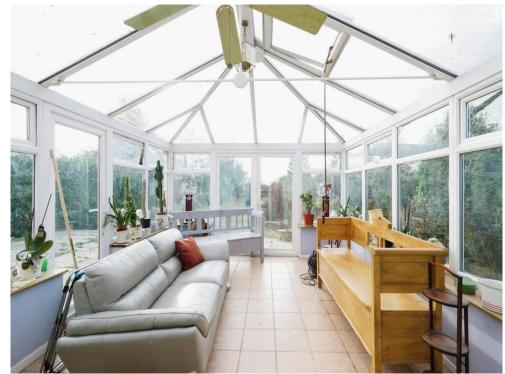

To the ground floor the property comprises entrance hallway with stairs rising to the first floor, a downstairs cloakroom. To the front of the property is a living Room that's been extended to the side. A dining room to the rear further leads to a spacious conservatory and also accessed off the dining room is a fitted kitchen with a range of wall and base level units. To the first floor are four bedrooms, and two bathrooms. The rear garden is a generous size and offers huge scope for developing the current house subject to planning permission.