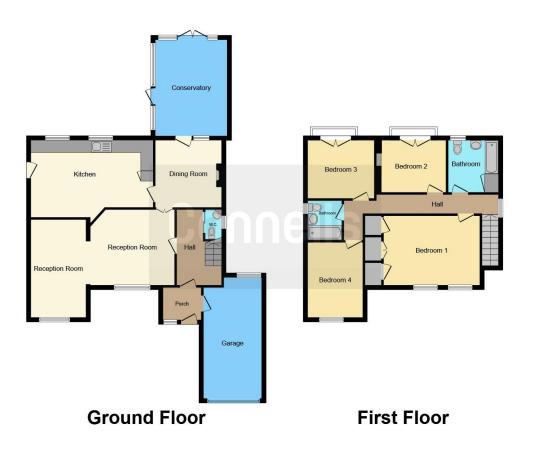

## Bathroom Two

6' 5" max x 5' 6" max (1.96m max x 1.68m max)

This floor plan is for illustrative purposes only. It is not drawn to scale. Any measurements, floor areas (including any total floor area), openings and orientation are approximate. No details are guaranteed, they cannot be relied upon for any purpose and they do not form part of any agreement. No liability is taken for any error, omission or misstatement. A party must rely upon its own inspection(s). Powered by www.focalagent.com