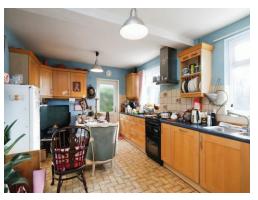

To the ground floor the property comprises entrance hallway with stairs rising to the first floor, a downstairs cloakroom. To the front of the property is a living Room that's been extended to the side. A dining room to the rear further leads to a spacious conservatory and also accessed off the dining room is a fitted kitchen with a range of wall and base level units. To the first floor are four bedrooms, and two bathrooms. The rear garden is a generous size and offers huge scope for developing the current house subject to planning permission.

#### Kitchen

18' 2" max x 12' max (5.54m max x 3.66m max)