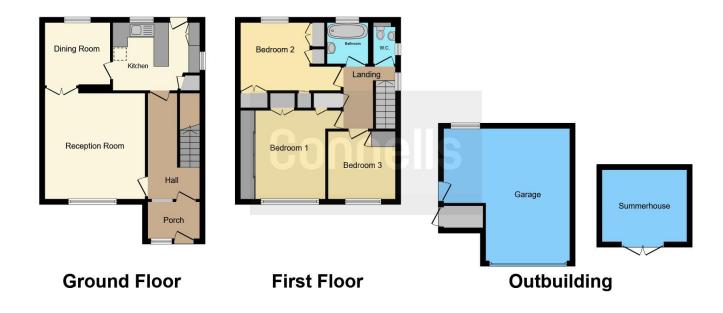

#### **Bathroom**

5' 5" max x 5' 7" max (1.65m max x 1.70m max)

This floor plan is for illustrative purposes only. It is not drawn to scale. Any measurements, floor areas (including any total floor area), openings and orientation are approximate. No details are guaranteed, they cannot be relied upon for any purpose and they do not form part of any agreement. No liability is taken for any error, omission or misstatement. A party must rely upon its own inspection(s). Powered by www.focalagent.com