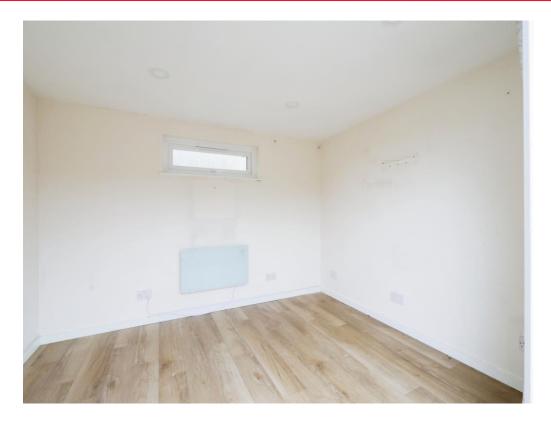

### **Bedroom One**

9' 1" max x 13' 6" max (2.77m max x 4.11m max)

#### **Bedroom Two**

11' 10" max x 9' 4" max (3.61m max x 2.84m max)

#### **Bedroom Three**

8' 7" max x 9' 5" max (2.62m max x 2.87m max)