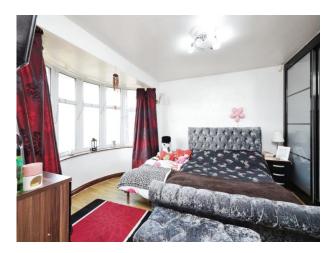

# **Bedroom One**

13' 2" max x 12' 1" max (4.01m max x 3.68m max)

#### **Bedroom Two**

11' 9" max x 4' 8" Curved bay window (3.58m max x 1.42m Curved bay window)

## **Bedroom Three**

8' 9" max x 10' max (2.67m max x 3.05m max)