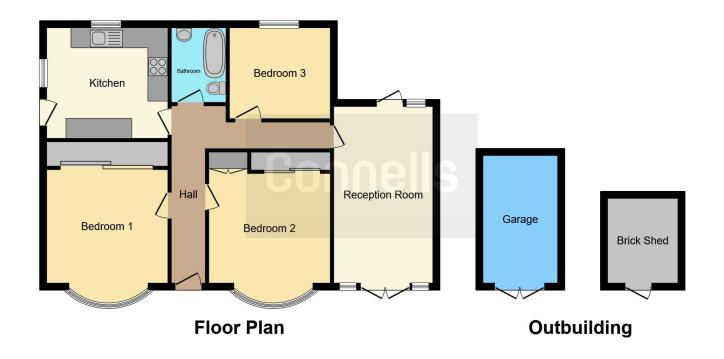

Connells

Carrington Road High Wycombe

Connells are delighted to bring to the market this delightful three-bedroom detached Bungalow offering elevated views, garage, three double bedrooms and has bundles of potential to increase the size of the property to suit your needs (STPP).

With off street parking for one car and a private detached garage the property is situated on a large attractive plot of land with further potential to explain upon subject to relevant planning permissions.

## **Entrance**

16' 6" max x 16' 6" max (5.03m max x 5.03m max)

# **Living Room**

9' 8" max x 17' 8" max (2.95m max x 5.38m max)

## Kitchen

11' 10" max x 11' 5" max (3.61m max x 3.48m max)

# **Bedroom One**

13' 2" max x 12' 1" max (4.01m max x 3.68m max)

#### **Bedroom Two**

11' 9" max x 4' 8" Curved bay window (3.58m max x 1.42m Curved bay window)

## **Bedroom Three**

8' 9" max x 10' max (2.67m max x 3.05m max)

#### **Bathroom**

7' max x 5' 4" max (2.13m max x 1.63m max)

To view this property please contact Connells on

T 01494 534 822 E highwycombe@connells.co.uk

1-3 Queen Victoria Road HIGH WYCOMBE HP11 1BA

Council Tax EPC Rating: E Band: C