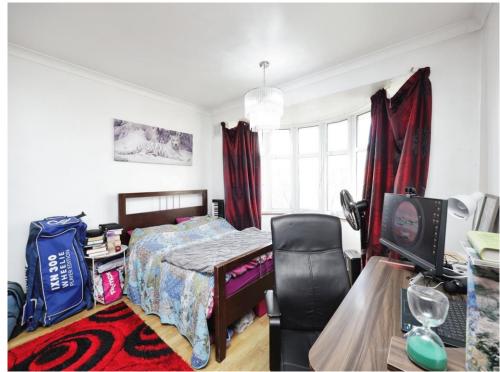

# **Bedroom One**

13' 2" max x 12' 1" max (4.01m max x 3.68m max)

#### **Bedroom Two**

11' 9" max x 4' 8" Curved bay window (3.58m max x 1.42m Curved bay window)

## **Bedroom Three**

8' 9" max x 10' max (2.67m max x 3.05m max)