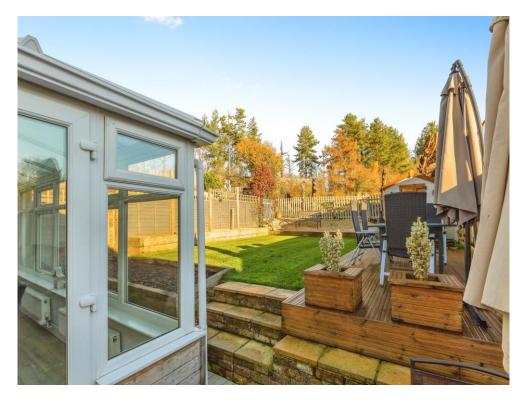

# **Property Description**

Located in the heart of Lane End village, this well-maintained semi-detached house offers comfortable living with a practical layout. Enter via the side into a small hallway with a downstairs WC. The spacious living room is bright and welcoming, with two large frontfacing windows. The kitchen is fitted with wall and base units, integrated white goods, oven, and hob, and leads into a conservatory overlooking the landscaped rear garden.

### Conservatory

9' 7" max x 18' max (2.92m max x 5.49m max)