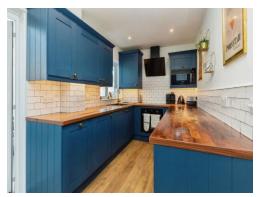

# **Property Description**

Located in the heart of Lane End village, this well-maintained semi-detached house offers comfortable living with a practical layout. Enter via the side into a small hallway with a downstairs WC. The spacious living room is bright and welcoming, with two large frontfacing windows. The kitchen is fitted with wall and base units, integrated white goods, oven, and hob, and leads into a conservatory overlooking the landscaped rear garden.

#### Kitchen

7' max x 16' 2" max (2.13m max x 4.93m max)