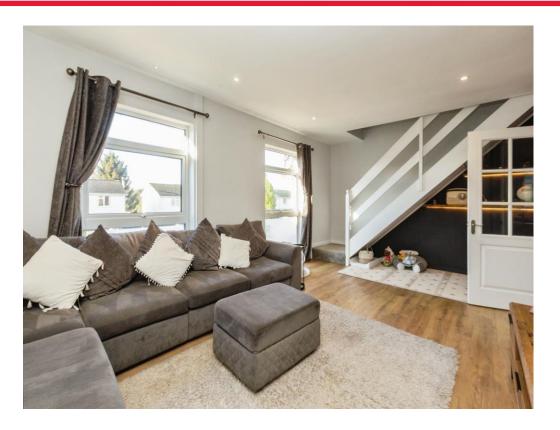

# **Property Description**

Located in the heart of Lane End village, this well-maintained semi-detached house offers comfortable living with a practical layout. Enter via the side into a small hallway with a downstairs WC. The spacious living room is bright and welcoming, with two large frontfacing windows. The kitchen is fitted with wall and base units, integrated white goods, oven, and hob, and leads into a conservatory overlooking the landscaped rear garden.

### **Living Room**

11' 10" max x 20' 11" max (3.61m max x 6.38m max)