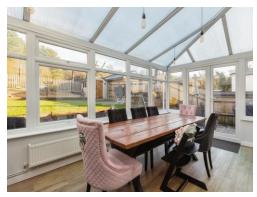

# **Property Description**

Located in the heart of Lane End village, this well-maintained semi-detached house offers comfortable living with a practical layout. Enter via the side into a small hallway with a downstairs WC. The spacious living room is bright and welcoming, with two large frontfacing windows. The kitchen is fitted with wall and base units, integrated white goods, oven, and hob, and leads into a conservatory overlooking the landscaped rear garden.

### Conservatory

9' 7" max x 18' max (2.92m max x 5.49m max)