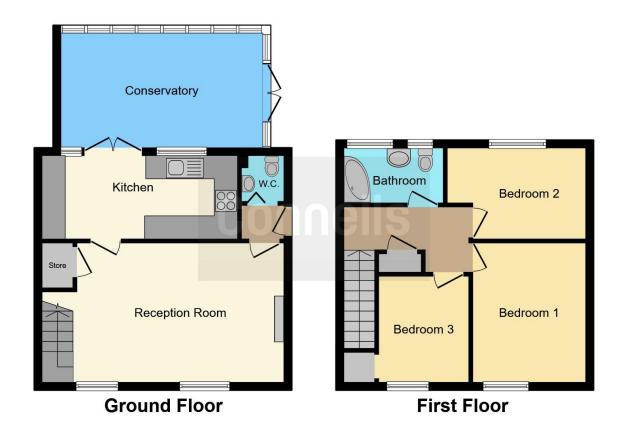

# **Property Description**

Located in the heart of Lane End village, this well-maintained semi-detached house offers comfortable living with a practical layout. Enter via the side into a small hallway with a downstairs WC. The spacious living room is bright and welcoming, with two large frontfacing windows. The kitchen is fitted with wall and base units, integrated white goods, oven, and hob, and leads into a conservatory overlooking the landscaped rear garden.

Upstairs, there are three bedrooms and a family bathroom. The property also features a driveway, front garden, and an adjacent garage, offering ample parking and storage space.

Lane End is a picturesque village nestled in the Chiltern Hills, Buckinghamshire. Surrounded by beautiful countryside, it offers a peaceful rural lifestyle with easy access to larger towns like High Wycombe and Marlow. The village features a friendly community, local shops, pubs, a primary school, and a range of walking trails and green spaces, making it popular with families and nature lovers alike. Despite its rural charm, it remains well-connected for commuters via nearby train stations and road links.

#### **Entrance Hall**

3' 8" max x 3' 4" max (1.12m max x 1.02m max)

#### **Downstairs Cloakroom**

3' 2" max x 3' 9" max (0.97m max x 1.14m max)

### **Living Room**

11' 10" max x 20' 11" max (3.61m max x 6.38m max)

#### Kitchen

7' max x 16' 2" max (2.13m max x 4.93m max)

### Conservatory

9' 7" max x 18' max (2.92m max x 5.49m max)

# Landing

11' 2" max x 12' 3" max (3.40m max x 3.73m max)

# **Bedroom One**

9' 3" max x 12' 10" max (2.82m max x 3.91m max)

#### **Bedroom Two**

9' 2" max x 7' 6" max (2.79m max x 2.29m max)

### **Bedroom Three**

7' 7" max x 12' 1" max (2.31m max x 3.68m max)

**Bathroom** 8' 5" max x 4' 8" max (2.57m max x 1.42m max)

**Garage**7' 6" max x 22' 9" max (2.29m max x 6.93m max)

To view this property please contact Connells on