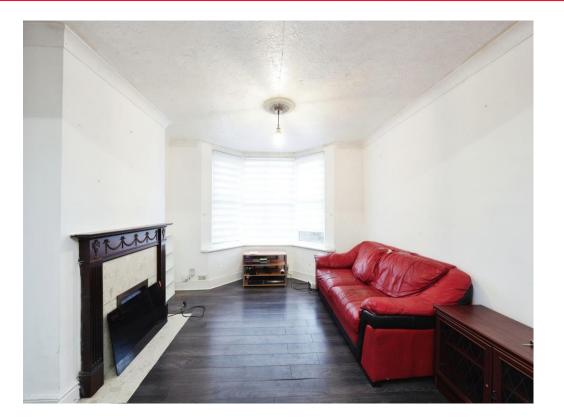

# **Property Description**

Offered to the market with no onward chain, three-bedroom semi-detached house. Property briefly comprises spacious living room with bay window and stairs to the first floor. Kitchen with wall and base units, integrated oven and hob, cooker hood, space for white goods and a wall mounted boiler. Downstairs bathroom with shower cubicle, WC, wash hand basin and bathtub. Storage room to rear with heating. Upstairs bedroom one benefits from bay window, fitted wardrobe and fireplace. Bedroom two with fireplace and bedroom three with fitted wardrobes. The property further benefits from driveway parking for several cars and a good sized enclosed rear garden.

12' 1" max x 25' 6" max (3.68m max x 7.77m max)