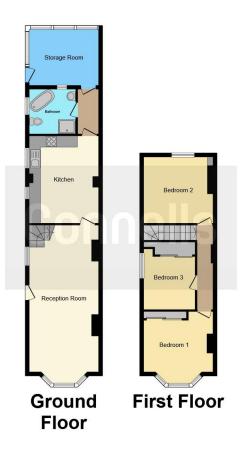

## **Bedroom Three**

8' 9" max x 11' 2" max (2.67m max x 3.40m max)

This floorplan is for illustrative purposes only and is not drawn to scale. Measurements, floor-areas, openings and orientations are approximate. They should not be relied upon for any purpose and do not form any part of an agreement. No liability is taken for any error or mis-statement. All parties must rely on their own inspections.