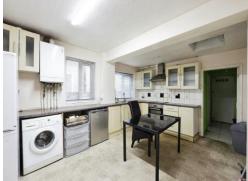

# **Property Description**

Offered to the market with no onward chain, three-bedroom semi-detached house. Property briefly comprises spacious living room with bay window and stairs to the first floor. Kitchen with wall and base units, integrated oven and hob, cooker hood, space for white goods and a wall mounted boiler. Downstairs bathroom with shower cubicle, WC, wash hand basin and bathtub. Storage room to rear with heating. Upstairs bedroom one benefits from bay window, fitted wardrobe and fireplace. Bedroom two with fireplace and bedroom three with fitted wardrobes. The property further benefits from driveway parking for several cars and a good sized enclosed rear garden.

### Kitchen

12' max x 15' 2" max (3.66m max x 4.62m max)