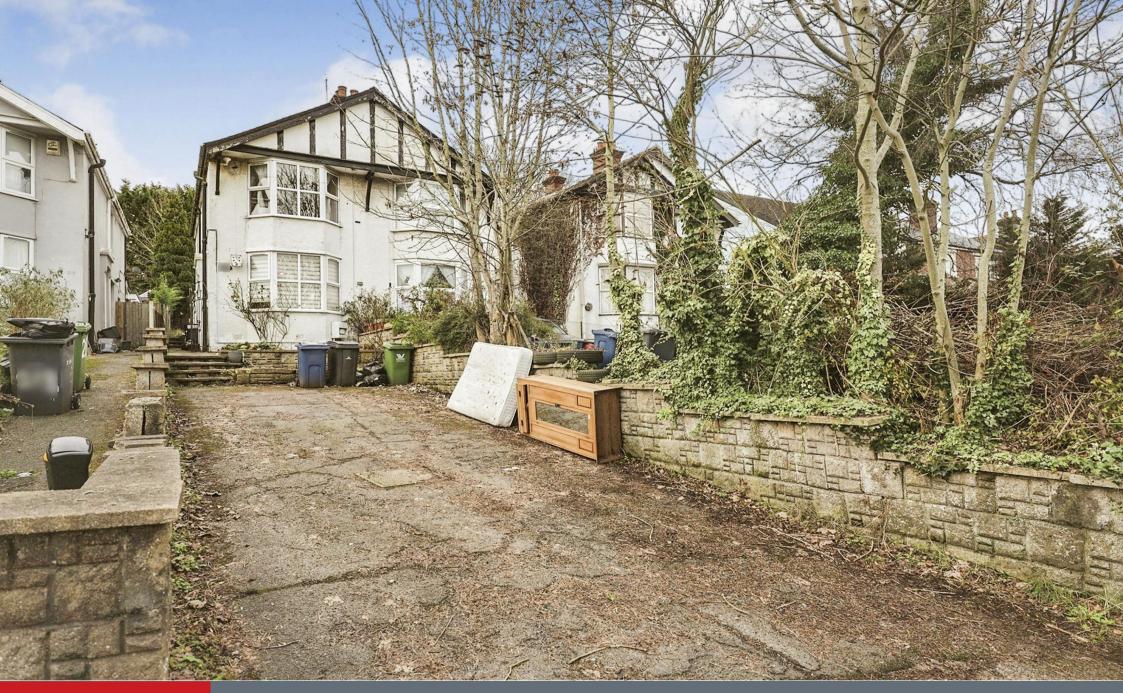

# **Property Description**

Offered to the market with no onward chain, three-bedroom semi-detached house. Property briefly comprises spacious living room with bay window and stairs to the first floor. Kitchen with wall and base units, integrated oven and hob, cooker hood, space for white goods and a wall mounted boiler. Downstairs bathroom with shower cubicle, WC, wash hand basin and bathtub. Storage room to rear with heating. Upstairs bedroom one benefits from bay window, fitted wardrobe and fireplace. Bedroom two with fireplace and bedroom three with fitted wardrobes. The property further benefits from driveway parking for several cars and a good sized enclosed rear garden.

Located approximately a mile from the town centre with a number of amenities including the Eden Shopping Centre and mainline train station within walking distance. M40 J4 is a short drive away making this property ideal for commuters.