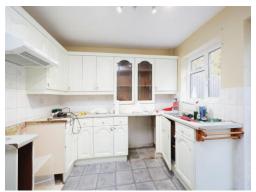

Step through the entrance hall where clever storage solutions and a handy downstairs WC make everyday living easy. The bright kitchen provides plenty of room for your white goods, while the spacious reception room is ideal for relaxing or entertaining, featuring a large front window and sliding doors that open directly onto the private rear garden - your own green retreat.

#### **Kitchen**

11' 6" max x 9' 6" max (3.51m max x 2.90m max)