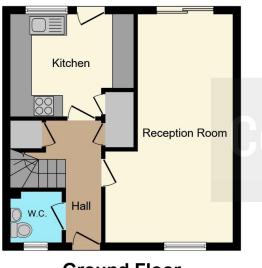

Step through the entrance hall where clever storage solutions and a handy downstairs WC make everyday living easy. The bright kitchen provides plenty of room for your white goods, while the spacious reception room is ideal for relaxing or entertaining, featuring a large front window and sliding doors that open directly onto the private rear garden - your own green retreat.

#### **Entrance Hall**

11' 2" max x 3' 6" max (3.40m max x 1.07m max)

#### **Downstairs Wc**

4' 8" max x 4' 5" max (1.42m max x 1.35m max)

## **Living / Dining Room**

22' 1" max x 8' 9" max (6.73m max x 2.67m max)

#### **Kitchen**

11' 6" max x 9' 6" max (3.51m max x 2.90m max)