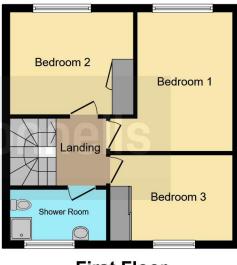

Upstairs, you'll find three comfortable bedrooms and a contemporary shower room. Outside, enjoy both front and rear gardens, plus a garage for added convenience.

Surrounded by scenic woodland and National Trust countryside, yet just a short stroll to good schools, local amenities, and the town centre with its train and bus links - this home ticks all the boxes for families, professionals, or anyone looking to enjoy the best of town and country living.

## Landing

6' 7" max x 9' 3" max (2.01m max x 2.82m max)

#### **Bedroom One**

13' 2" max x 9' 3" max (4.01m max x 2.82m max)

## **Bedroom Two**

11' 3" max x 8' 7" max (3.43m max x 2.62m max)

## **Bedroom Three**

9' 7" max x 11' 5" max (2.92m max x 3.48m max)

#### **Bathroom**

4' 4" max x 9' 1" max (1.32m max x 2.77m max)

**Ground Floor** 

**First Floor** 

**Outbuilding** 

To view this property please contact Connells on

T 01494 534 822 E highwycombe@connells.co.uk