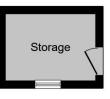

#### **Entrance Hall**

11' 2" max x 3' 6" max (3.40m max x 1.07m max)

#### **Downstairs Wc**

4' 8" max x 4' 5" max (1.42m max x 1.35m max)

## **Living / Dining Room**

22' 1" max x 8' 9" max (6.73m max x 2.67m max)

#### **Kitchen**

11' 6" max x 9' 6" max (3.51m max x 2.90m max)

## Landing

6' 7" max x 9' 3" max (2.01m max x 2.82m max)

#### **Bedroom One**

13' 2" max x 9' 3" max (4.01m max x 2.82m max)

## **Bedroom Two**

11' 3" max x 8' 7" max (3.43m max x 2.62m max)

## **Bedroom Three**

9' 7" max x 11' 5" max (2.92m max x 3.48m max)

#### **Bathroom**

4' 4" max x 9' 1" max (1.32m max x 2.77m max)

**Ground Floor** 

**First Floor** 

**Outbuilding** 

To view this property please contact Connells on

T 01494 534 822 E highwycombe@connells.co.uk