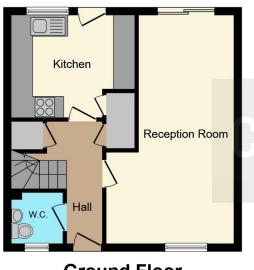

The property comprises entrance hall, downstairs cloakroom, spacious living room / dining room and kitchen. There are three good sized bedrooms and shower room. Further benefits include front and rear gardens and garage parking space.

#### **Entrance Hall**

11' 2" max x 3' 6" max (3.40m max x 1.07m max)

#### **Downstairs Wc**

4' 8" max x 4' 5" max (1.42m max x 1.35m max)

# **Living / Dining Room**

22' 1" max x 8' 9" max (6.73m max x 2.67m max)

# Kitchen

11' 6" max x 9' 6" max (3.51m max x 2.90m max)

#### Bathroom

4' 4" max x 9' 1" max (1.32m max x 2.77m max)

**Outbuilding** 

This floor plan is for illustrative purposes only. It is not drawn to scale. Any measurements, floor areas (including any total floor area), openings and orientation are approximate. No details are guaranteed, they cannot be relied upon for any purpose and they do not form part of any agreement. No liability is taken for any error, omission or misstatement. A party must rely upon its own inspection(s). Powered by www.focalagent.com