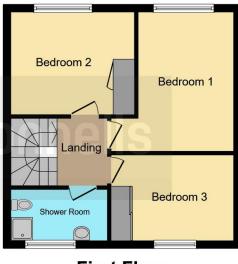

The property comprises entrance hall, downstairs cloakroom, spacious living room / dining room and kitchen. There are three good sized bedrooms and shower room. Further benefits include front and rear gardens and garage parking space.

## Landing

6' 7" max x 9' 3" max (2.01m max x 2.82m max)

#### **Bedroom One**

13' 2" max x 9' 3" max (4.01m max x 2.82m max)

# **Bedroom Two**

11' 3" max x 8' 7" max (3.43m max x 2.62m max)

### **Bedroom Three**

9' 7" max x 11' 5" max (2.92m max x 3.48m max)

#### Bathroom

4' 4" max x 9' 1" max (1.32m max x 2.77m max)

**Outbuilding** 

This floor plan is for illustrative purposes only. It is not drawn to scale. Any measurements, floor areas (including any total floor area), openings and orientation are approximate. No details are guaranteed, they cannot be relied upon for any purpose and they do not form part of any agreement. No liability is taken for any error, omission or misstatement. A party must rely upon its own inspection(s). Powered by www.focalagent.com