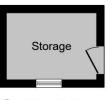

#### Bathroom

4' 4" max x 9' 1" max (1.32m max x 2.77m max)

**Outbuilding** 

This floor plan is for illustrative purposes only. It is not drawn to scale. Any measurements, floor areas (including any total floor area), openings and orientation are approximate. No details are guaranteed, they cannot be relied upon for any purpose and they do not form part of any agreement. No liability is taken for any error, omission or misstatement. A party must rely upon its own inspection(s). Powered by www.focalagent.com