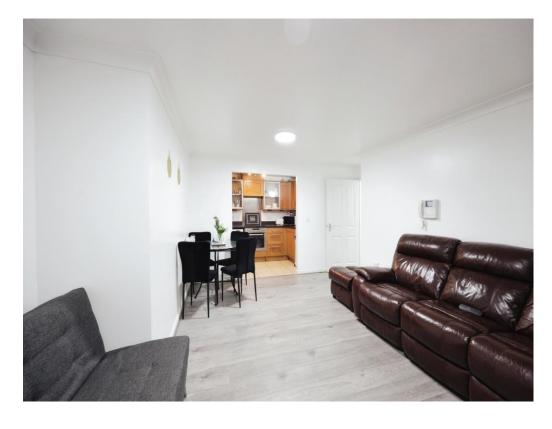

# **Living Room**

16' 3" max x 12' 6" max (4.95m max x 3.81m max)

### Kitchen

6' 5" max x 10' 3" max (1.96m max x 3.12m max)