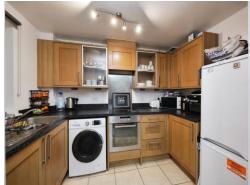

Connells

Kings View West End Road High Wycombe

# Kings View West End Road High Wycombe HP11 2PQ







# **Property Description**

Connells are pleased to offer to the market this town centre first floor apartment. With entrance hall, open plan living room / kitchen, two bedrooms, ensuite and bathroom. Further benefitting from private balcony and allocated parking.

The apartment is located within a short walk of the mainline train station, hospital, Bucks New University and the town centre amenities including supermarkets, cinema, restaurants and much more.

Ideal first time or investment purchase.

## **Entrance Hall**

11' 2" max x 10' 2" max (3.40m max x 3.10m max)

# **Living Room**

16' 3" max x 12' 6" max (4.95m max x 3.81m max)

### Kitchen

6' 5" max x 10' 3" max (1.96m max x 3.12m max)

## Balcony

5' max x 10' 5" max (1.52m max x 3.17m max)

#### **Bedroom One**

10' 4" max x 8