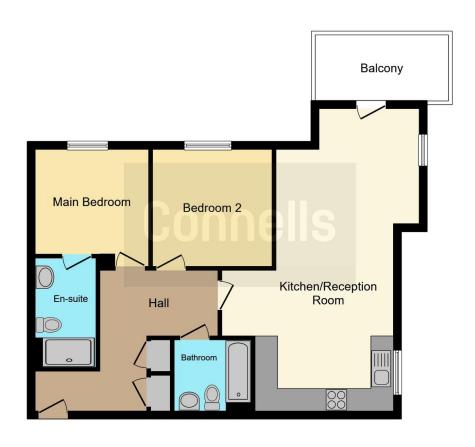

# **Property Description**

Connells are pleased to offer to the market this town centre first floor apartment. With entrance hall, open plan living room / kitchen, two bedrooms, ensuite and bathroom. Further benefitting from private balcony and allocated parking.

## **Entrance Hall**

11' 2" max x 10' 2" max (3.40m max x 3.10m max)

# **Living Room**

16' 3" max x 12' 6" max (4.95m max x 3.81m max)

### Kitchen

6' 5" max x 10' 3" max (1.96m max x 3.12m max)

## Balcony

5' max x 10' 5" max (1.52m max x 3.17m max)

#### **Bedroom One**

10' 4" max x 8' 4" max (3.15m max x 2.54m max)

## **Ensuite**

6' 8" max x 5' 3" max (2.03m max x 1.60m max)

#### **Bedroom Two**

9' 9" max x 10' 3" max (2.97m max x 3.12m max)

#### **Bathroom**

6' 8" max x 6' 4" max (2.03m max x 1.93m max)

To view this property please contact Connells on