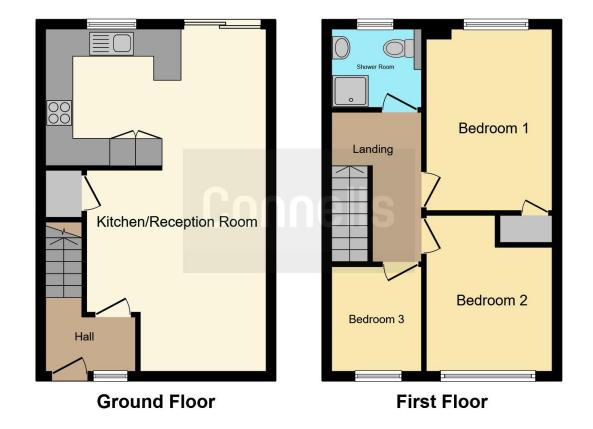

#### **Bathroom**

7' 9" max x 6' 7" max (2.36m max x 2.01m max)

This floor plan is for illustrative purposes only. It is not drawn to scale. Any measurements, floor areas (including any total floor area), openings and orientation are approximate. No details are guaranteed, they cannot be relied upon for any purpose and they do not form part of any agreement. No liability is taken for any error, omission or misstatement. A party must rely upon its own inspection(s). Powered by www.focalagent.com