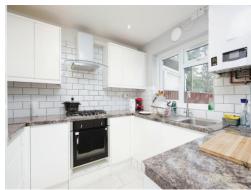

Connells

Bushey Close High Wycombe

# Bushey Close High Wycombe HP12 3HL







## **Property Description**

Connells are delighted to bring to the market this terraced three-bedroom family home found in a residential cul-de-sac. The accommodation comprises entrance hall, lounge/dining room, kitchen, first floor landing, three bedrooms, bathroom, gas heating to radiators, double glazing and front and rear gardens.

### **Living Room**

24' 11" max x 15' 11" max (7.59m max x 4.85m max)

#### Kitchen

8' 11" max x 7' 10" max (2.72m max x 2.39m max)

#### Bathroom

7' 9" max x 6' 7" max (2.36m max x 2.01m max)

## **Bedroom One**

7' 9" max x 6' 8" max (2.36m max x 2.03m max)

#### **Bedroom Two**

11' 5" max x 9' 2" max (3.48m max x 2.79m max)

#### **Bedroom Three**

13' 4" max x 9' 3" max (4.06m max x 2.82m max)

#### **Bathroom**

7' 9" max x 6' 7" max (2.36m max