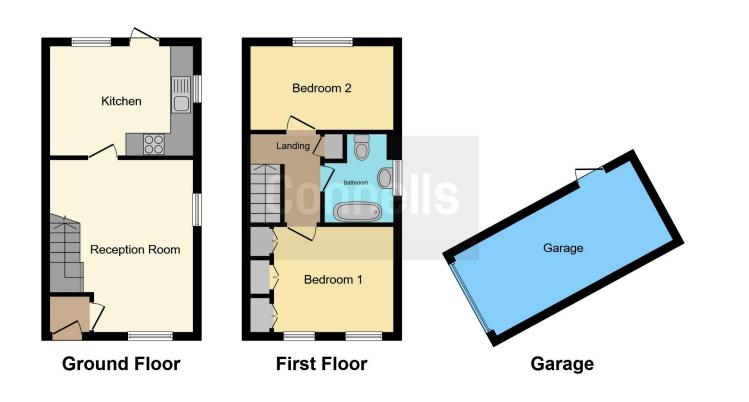

# **Entrance Hall**

Reception Room 15' max x 9' 7" max (4.57m max x 2.92m max)

#### **Kitchen**

12' 4" max x 9' 7" max (3.76m max x 2.92m max)

### Landing

### **Bedroom One**

12' 4" max x 9' 2" max (3.76m max x 2.79m max)

#### **Bedroom Two**

7' 9" max x 7' 5" max (2.36m max x 2.26m max)

#### **Bathroom**

7' 7" max x 6' 1" max (2.31m max x 1.85m max)

This floor plan is for illustrative purposes only. It is not drawn to scale. Any measurements, floor areas (including any total floor area), openings and orientation are approximate. No details are guaranteed, they cannot be relied upon for any purpose and they do not form part of any agreement. No liability is taken for any error, omission or misstatement. A party must rely upon its own inspection(s). Powered by www.focalagent.com