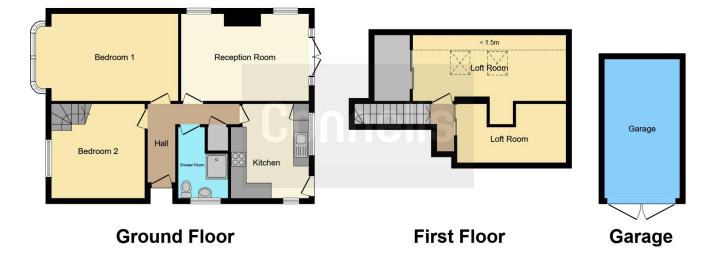

### Loft Room

5' 10" max x 14' 10" max (1.78m max x 4.52m max)

This floor plan is for illustrative purposes only. It is not drawn to scale. Any measurements, floor areas (including any total floor area), openings and orientation are approximate. No details are guaranteed, they cannot be relied upon for any purpose and they do not form part of any agreement. No liability is taken for any error, omission or misstatement. A party must rely upon its own inspection(s). Powered by www.focalagent.com