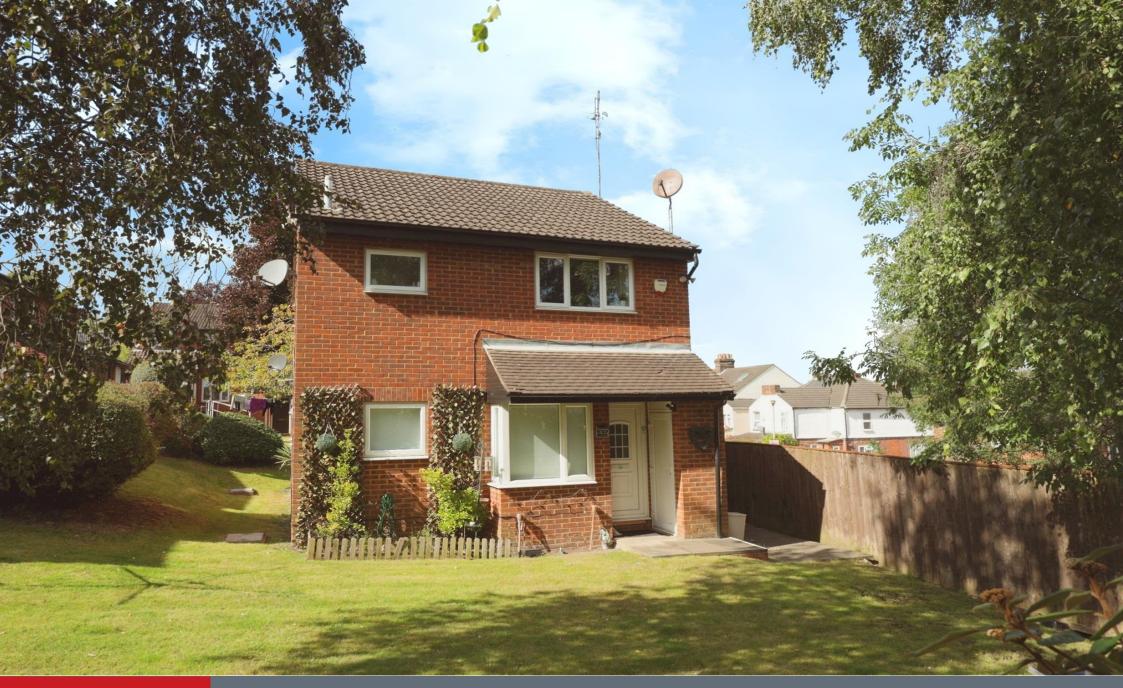

# Bevelwood Gardens High Wycombe HP12 3EZ

## **Property Description**

Offered to the market with no onward chain is this one bedroom house in Bevelwood Gardens. The property is in excellent decorative order and has a reception room which is open plan to the kitchen with wall and base units and integrated oven, hob, washer/dryer and dishwasher. Stairs to the first floor landing leading to the double bedroom with fitted wardrobes. The bathroom is fully tiled and comprises bath with shower over, WC and wash hand basin. Further benefits from communal garden and residents parking. This property would be ideal for a first time buyer or investor.

Ideally located to the west of the town centre the property benefits from a number of amenities within walking distance and a flat walk into the town centre.