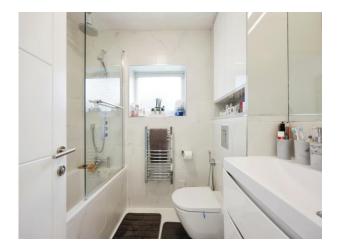

## **Property Description**

Offered to the market with no onward chain is this one bedroom house in Bevelwood Gardens. The property is in excellent decorative order and has a reception room which is open plan to the kitchen with wall and base units and integrated oven, hob, washer/dryer and dishwasher. Stairs to the first floor landing leading to the double bedroom with fitted wardrobes. The bathroom is fully tiled and comprises bath with shower over, WC and wash hand basin. Further benefits from communal garden and residents parking. This property would be ideal for a first time buyer or investor.

#### **Bathroom**

7' 1" max x 5' 7" max (2.16m max x 1.70m max)

To view this property please contact Connells on