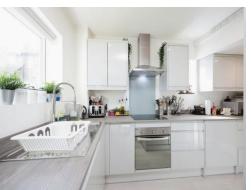

## **Property Description**

Offered to the market with no onward chain is this one bedroom house in Bevelwood Gardens. The property is in excellent decorative order and has a reception room which is open plan to the kitchen with wall and base units and integrated oven, hob, washer/dryer and dishwasher. Stairs to the first floor landing leading to the double bedroom with fitted wardrobes. The bathroom is fully tiled and comprises bath with shower over, WC and wash hand basin. Further benefits from communal garden and residents parking. This property would be ideal for a first time buyer or investor.

## Kitchen / Reception Room

18' 5" max x 12' 2" max (5.61m max x 3.71m max)