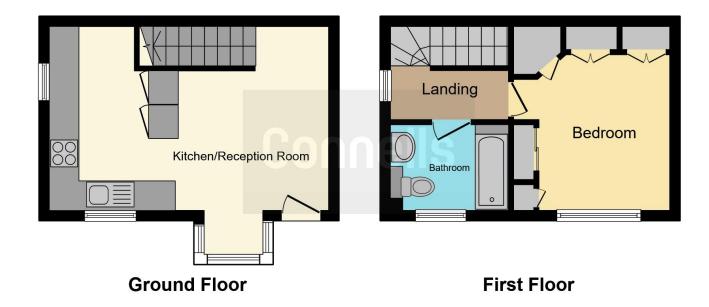

## **Property Description**

Offered to the market with no onward chain is this one bedroom house in Bevelwood Gardens. The property is in excellent decorative order and has a reception room which is open plan to the kitchen with wall and base units and integrated oven, hob, washer/dryer and dishwasher. Stairs to the first floor landing leading to the double bedroom with fitted wardrobes. The bathroom is fully tiled and comprises bath with shower over, WC and wash hand basin. Further benefits from communal garden and residents parking. This property would be ideal for a first time buyer or investor.

## Kitchen / Reception Room

18' 5" max x 12' 2" max (5.61m max x 3.71m max)

#### **Bedroom**

10' 4" max x 11' 1" max (3.15m max x 3.38m max)

#### **Bathroom**

7' 1" max x 5' 7" max (2.16m max x 1.70m max)

To view this property please contact Connells on