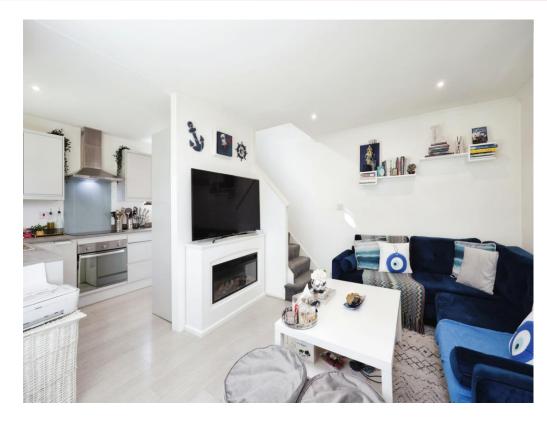

## **Property Description**

Offered to the market with no onward chain is this one bedroom house in Bevelwood Gardens. The property is in excellent decorative order and has a reception room which is open plan to the kitchen with wall and base units and integrated oven, hob, washer/dryer and dishwasher. Stairs to the first floor landing leading to the double bedroom with fitted wardrobes. The bathroom is fully tiled and comprises bath with shower over, WC and wash hand basin. Further benefits from communal garden and residents parking. This property would be ideal for a first time buyer or investor.

## Kitchen / Reception Room

18' 5" max x 12' 2" max (5.61m max x 3.71m max)