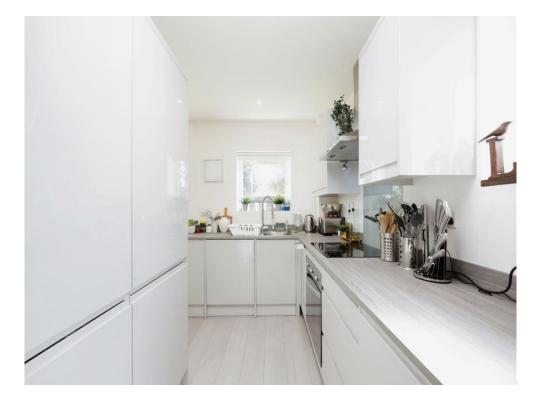

ion room which is open plan to the kitchen with wall and base units and integrated oven, hob, washer/dryer and dishwasher. Stairs to the first floor landing leading to the double bedroom with fitted wardrobes. The bathroom is fully tiled and comprises bath with shower over, WC and wash hand basin. Further benefits from communal garden and residents parking. This property would be ideal for a first time buyer or investor.

Ideally located to the west of the town centre the property benefits from a number of amenities within walking distance and a flat walk into the town centre.

## Kitchen / Reception Room

18' 5" max x 12' 2" max (5.61m max x 3.71m max)

#### **Bedroom**

10' 4" max x 11' 1" max (3.15m max x 3.38m max)

#### **Bathroom**

7' 1" max x 5' 7" max (2.16m max x 1.70m max)













To view this property please contact Connells on

## T 01494 534 822 E highwycombe@connells.co.uk

1-3 Queen Victoria Road HIGH WYCOMBE HP11 1BA

**EPC Rating: F** 

## view this property online connells.co.uk/Property/WYC312294

This is a Leasehold property with details as follows; Term of Lease 999 years from 01 Jan 1985. Should you require further information please contact the branch. Please Note additional fees could be incurred for items such as Leasehold packs.





Tenure: Leasehold





<sup>1.</sup> MONEY LAUNDERING REGULATIONS Intending purchasers will be asked to produce identification documentation at a later stage and we would ask for your co-operation in order that there will be no delay in agreeing the sale. 2. These particulars do not constitute part or all of an o