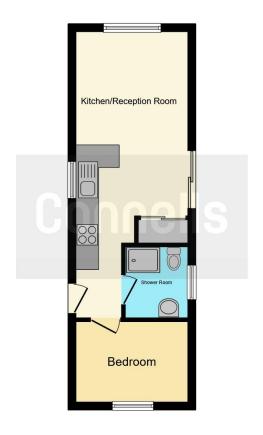

10' 1" max x 9' 1" max ( 3.07m max x 2.77m max )

#### Kitchen

11' max x 5' 1" max ( 3.35m max x 1.55m max )

#### Bedroom

9' 1" max x 7' max ( 2.77m max x 2.13m max )