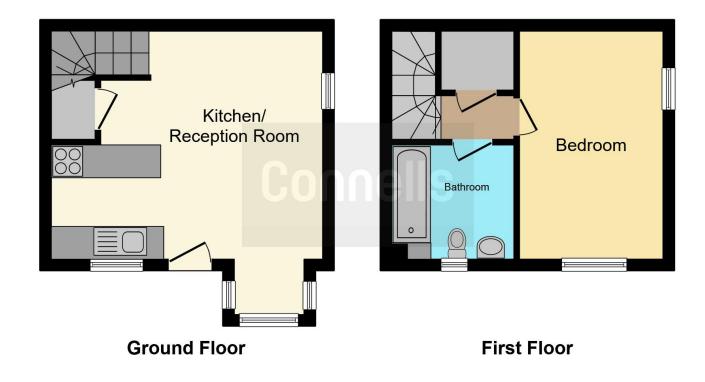

Living Room 12' max x 13' 1" max (3.66m max x 3.99m max)

### **Kitchen**

7' 1" max x 6' 1" max (2.16m max x 1.85m max)

### Bedroom

8' 1" max x 13' 1" max (2.46m max x 3.99m max)

#### **Bathroom**

6' 10" max x 7' 1" max (2.08m max x 2.16m max)

This floor plan is for illustrative purposes only. It is not drawn to scale. Any measurements, floor areas (including any total floor area), openings and orientation are approximate. No details are guaranteed, they cannot be relied upon for any purpose and they do not form part of any agreement. No liability is taken for any error, omission or misstatement. A party must rely upon its own inspection(s). Powered by www.focalagent.com