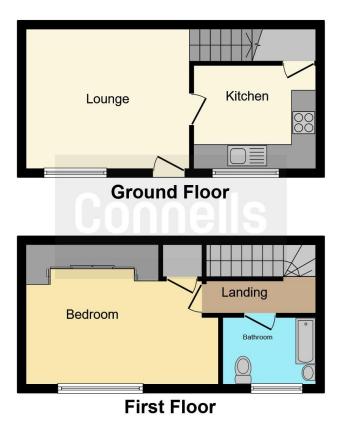

#### Living Room

13' 5" max x 11' 5" max (4.09m max x 3.48m max)

#### **Kitchen**

9' 5" max x 7' 7" max (2.87m max x 2.31m max)

#### Bedroom

10' 3" max x 12' 9" max (3.12m max x 3.89m max)

This floor plan is for illustrative purposes only. It is not drawn to scale. Any measurements, floor areas (including any total floor area), openings and orientation are approximate. No details are guaranteed, they cannot be relied upon for any purpose and they do not form part of any agreement. No liability is taken for any error, omission or misstatement. A party must rely upon its own inspection(s). Powered by www.focalagent.com