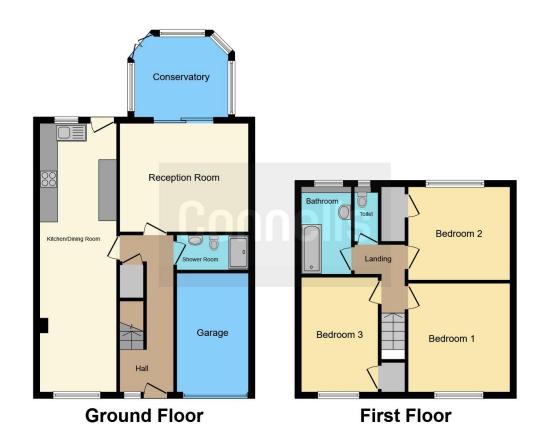

## **Entrance Hall**

#### Cloakroom

WC and shower

#### **Living Room**

14' 2" max x 11' 10" max (4.32m max x 3.61m max)
With working fireplace

## **Kitchen / Dining Room**

29' 6" max x 8' 5" max (8.99m max x 2.57m max)

## Conservatory

11' 7" max x 20' 1" max (3.53m max x 6.12m max)

#### **Bedroom One**

11' 3" max x 12' max (3.43m max x 3.66m max)

#### **Bedroom Two**

12' 7" max x 8' 7" max (3.84m max x 2.62m max)

# **Bedroom Three**

11' 4" max x 10' 7" max (3.45m max x 3.23m max)

#### **Bathroom**

Bath and shower. Separate WC

This floor plan is for illustrative purposes only. It is not drawn to scale. Any measurements, floor areas (including any total floor area), openings and orientation are approximate. No details are guaranteed, they cannot be relied upon for any purpose and they do not form part of any agreement. No liability is taken for any error, omission or misstatement. A party must rely upon its own inspection(s). Powered by www.focalagent.com