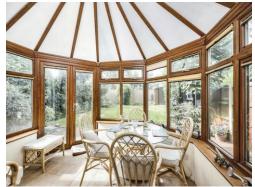

The home benefits from a downstairs shower room for added convenience, as well as an upstairs bathroom with a separate toilet. A lovely conservatory extends the living space, providing a tranquil area to enjoy the surrounding views. An integral garage offers secure parking and additional storage.

## Conservatory

11' 7" max x 20' 1" max (3.53m max x 6.12m max)