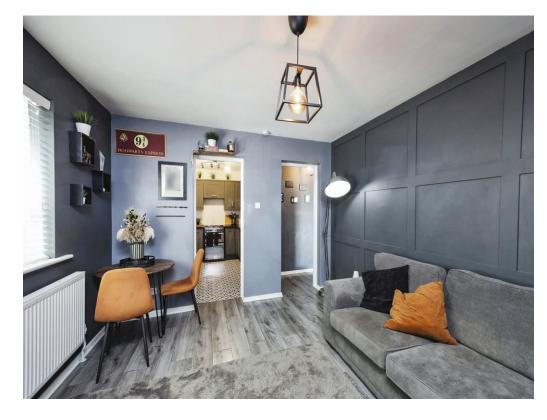

## **Entrance Hall**

**Living Room**12' 11" max x 11' 1" max (3.94m max x 3.38m max)