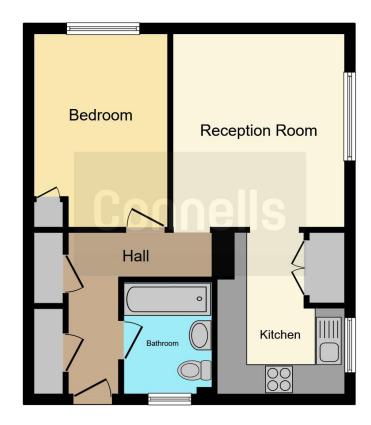

## **Entrance Hall**

**Living Room**12' 11" max x 11' 1" max (3.94m max x 3.38m max)

#### **Kitchen**

10' 9" max x 8' 5" max (3.28m max x 2.57m max)

#### **Bedroom One**

12' 11" max x 9' 3" max (3.94m max x 2.82m max)

#### **Bathroom**