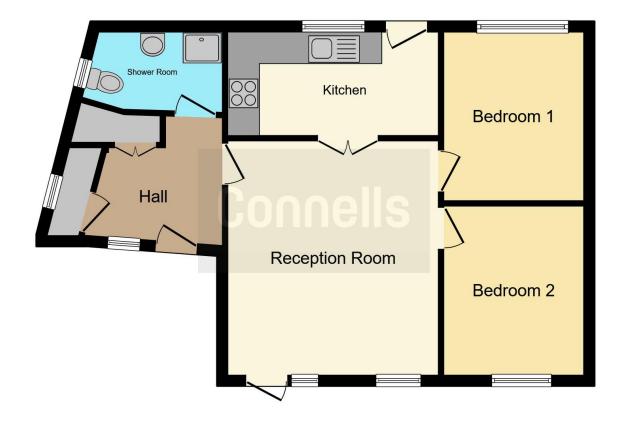

Comprising entrance hall with storage cupboards, living room with door to outside space, kitchen with wall and base level units and integral dishwasher, freezer, electric oven and hob; there is space for washing machine. Two double bedrooms and a modern bathroom with WC, wash hand basin and shower cubicle. Externally there is parking for up to four cars and enclosed patio garden.

## **Entrance Hall**

Doors to storage and living room.

## **Living Room**

14' 7" max x 10' 5" max (4.45m max x 3.17m max)

#### Kitchen

13' 3" max x 6' 4" max (4.04m max x 1.93m max)

### Utility

4' 5" max x 2' 4" max (1.35m max x 0.71m max)

#### **Bedroom One**

10' 6" max x 8' 5" max (3.20m max x 2.57m max)

#### **Bedroom Two**

10' 5" max x 8' 8" max (3.17m max x 2.64m max)

#### **Bathroom**

With WC, wash hand basin and shower cubicle.

To view this property please contact Connells on

T 01494 534 822 E highwycombe@connells.co.uk

1-3 Queen Victoria Road HIGH WYCOMBE HP11 1BA

EPC Rating: C Council Tax Band: D