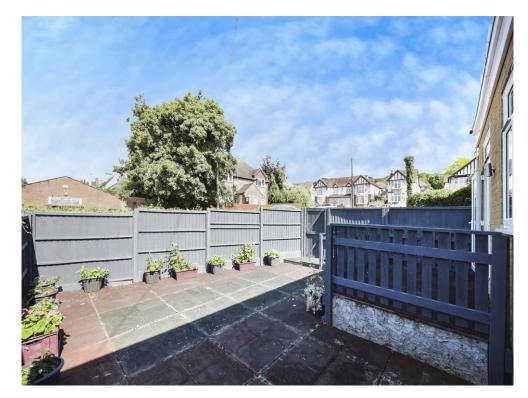

Comprising entrance hall with storage cupboards, living room with door to outside space, kitchen with wall and base level units and integral dishwasher, freezer, electric oven and hob; there is space for washing machine. Two double bedrooms and a modern bathroom with WC, wash hand basin and shower cubicle. Externally there is parking for up to four cars and enclosed patio garden.