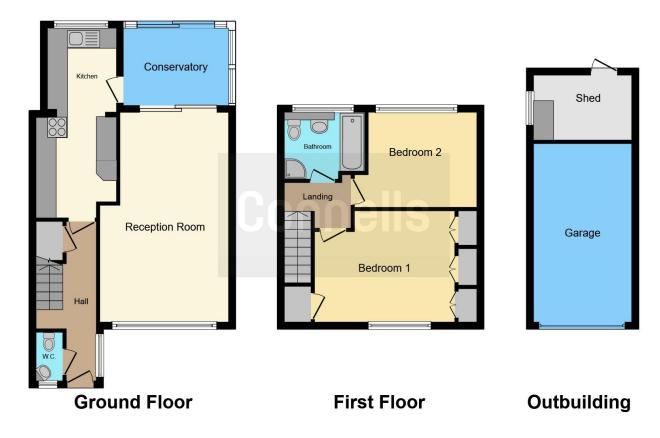

#### **Entrance Hall**

15' 6" max x 5' 9" max (4.72m max x 1.75m max)

#### Reception

20' 5" max x 12' 6" max (6.22m max x 3.81m max)

#### Conservatory

7' 5" max x 9' 5" max (2.26m max x 2.87m max)

#### Kitchen

18' 4" max x 6' 7" max (5.59m max x 2.01m max)

#### Bedroom One

10' 9" max x 13' 9" max (3.28m max x 4.19m max)

#### **Bedroom Two**

9' 3" max x 11' 10" max (2.82m max x 3.61m max)

#### Bathroom

6' 3" max x 7' 9" max (1.91m max x 2.36m max)

This floor plan is for illustrative purposes only. It is not drawn to scale. Any measurements, floor areas (including any total floor area), openings and orientation are approximate. No details are guaranteed, they cannot be relied upon for any purpose and they do not form part of any agreement. No liability is taken for any error, omission or misstatement. A party must rely upon its own inspection(s). Powered by www.focalagent.com