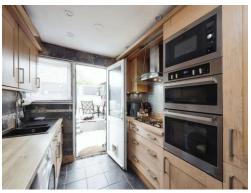

# **Property Description**

Mid-terrace family home located in the village of Lane End and offered to the market with no onward chain.

The property comprises of a porch that leads into the entrance hall, with large storage cupboard and stairs rising to the first floor. Large open plan living room / dining with window to front aspect and double doors leading to the rear garden. The kitchen was re-fitted and re-tiled approximately 4 years ago and has a range of wall and base level units, combi boiler, integrated oven and hob with cooker hood, space for white goods. Window and rear door to garden.

### Kitchen

8' 2" max x 8' 6" max (2.49m max x 2.59m max)