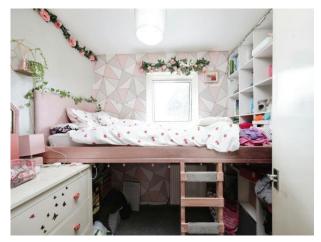

## **Bedroom One**

17' 8" max x 8' 7" max (5.38m max x 2.62m max)

### **Bedroom Two**

11' 4" max x 10' 1" max (3.45m max x 3.07m max)

#### **Bedroom Three**

8' 9" max x 6' 5" max (2.67m max x 1.96m max)