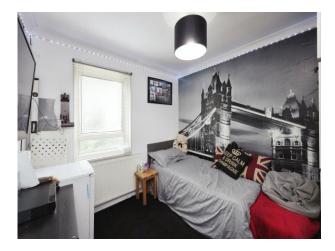

## **Bedroom One**

17' 8" max x 8' 7" max (5.38m max x 2.62m max)

### **Bedroom Two**

11' 4" max x 10' 1" max (3.45m max x 3.07m max)

#### **Bedroom Three**

8' 9" max x 6' 5" max (2.67m max x 1.96m max)