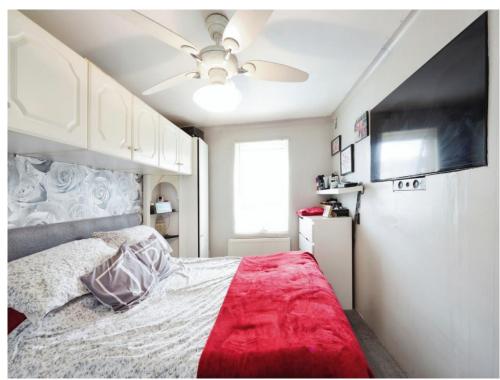

To the first floor are three storage cupboards. The principal bedroom has a TV point and fitted wardrobes. Second double bedroom and a third smaller bedroom with fitted drawer unit. The family bathroom is partly tiled with shower over bath, WC and wash hand basin with vanity.

## **Bedroom One**

17' 8" max x 8' 7" max (5.38m max x 2.62m max)