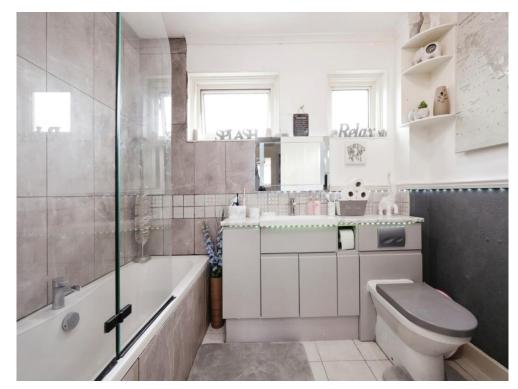

To the first floor are three storage cupboards. The principal bedroom has a TV point and fitted wardrobes. Second double bedroom and a third smaller bedroom with fitted drawer unit. The family bathroom is partly tiled with shower over bath, WC and wash hand basin with vanity.

#### **Bathroom**

8' 4" max x 5' 8" max (2.54m max x 1.73m max)

To view this property please contact Connells on

T 01494 534 822 E highwycombe@connells.co.uk

1-3 Queen Victoria Road HIGH WYCOMBE HP11 1BA

**EPC** Rating: C