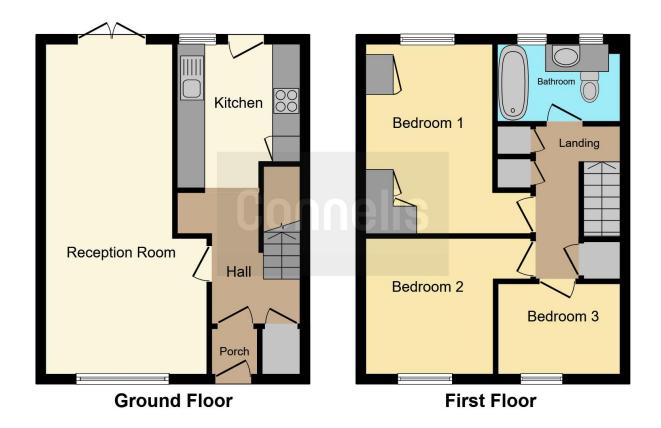

# **Property Description**

Mid-terrace family home located in the village of Lane End and offered to the market with no onward chain.

The property comprises of a porch that leads into the entrance hall, with large storage cupboard and stairs rising to the first floor. Large open plan living room / dining with window to front aspect and double doors leading to the rear garden. The kitchen was re-fitted and re-tiled approximately 4 years ago and has a range of wall and base level units, combi boiler, integrated oven and hob with cooker hood, space for white goods. Window and rear door to garden.

To the first floor are three storage cupboards. The principal bedroom has a TV point and fitted wardrobes. Second double bedroom and a third smaller bedroom with fitted drawer unit. The family bathroom is partly tiled with shower over bath, WC and wash hand basin with vanity.

### **Living Room**

22' 5" max x 11' 5" max (6.83m max x 3.48m max)

### Kitchen

8' 2" max x 8' 6" max (2.49m max x 2.59m max)

## **Bedroom One**

17' 8" max x 8' 7" max (5.38m max x 2.62m max)

### **Bedroom Two**

11' 4" max x 10' 1" max (3.45m max x 3.07m max)

#### **Bedroom Three**

8' 9" max x 6' 5" max (2.67m max x 1.96m max)

#### **Bathroom**

8' 4" max x 5' 8" max (2.54m max x 1.73m max)

To view this property please contact Connells on

T 01494 534 822 E highwycombe@connells.co.uk

1-3 Queen Victoria Road HIGH WYCOMBE HP11 1BA

**EPC** Rating: C