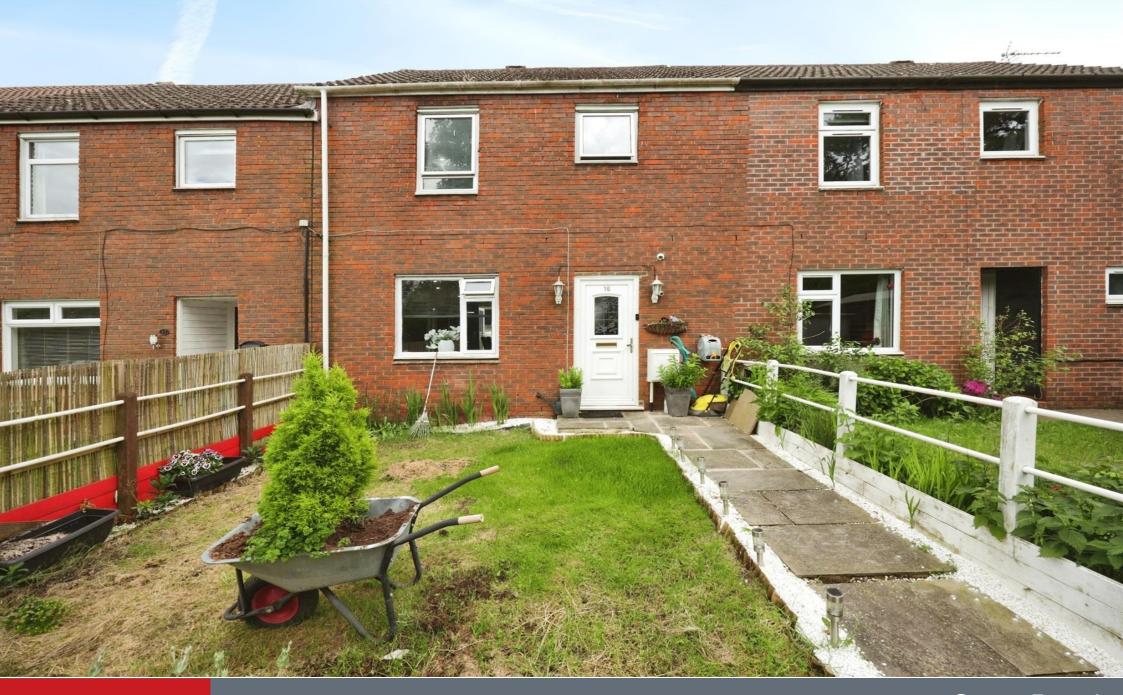

# **Property Description**

Mid-terrace family home located in the village of Lane End and offered to the market with no onward chain.

The property comprises of a porch that leads into the entrance hall, with large storage cupboard and stairs rising to the first floor. Large open plan living room / dining with window to front aspect and double doors leading to the rear garden. The kitchen was re-fitted and re-tiled approximately 4 years ago and has a range of wall and base level units, combi boiler, integrated oven and hob with cooker hood, space for white goods. Window and rear door to garden.

There is a good size front garden, mainly laid to lawn with a footpath leading to the front door. The fully enclosed rear garden was relandscaped in 2023; it is mostly paved with hot tub and seating areas. Plants, including a herb garden are well established and this are has been designed for al fresco dining and entertaining. The rear gate leads out to the off-street parking.

Lane End Primary School and a recreation ground are just a few minutes' walk from the property. The village also has amenities including shops. The larger town of High Wycombe is a short drive and offers excellent shopping, sporting, and social facilities.