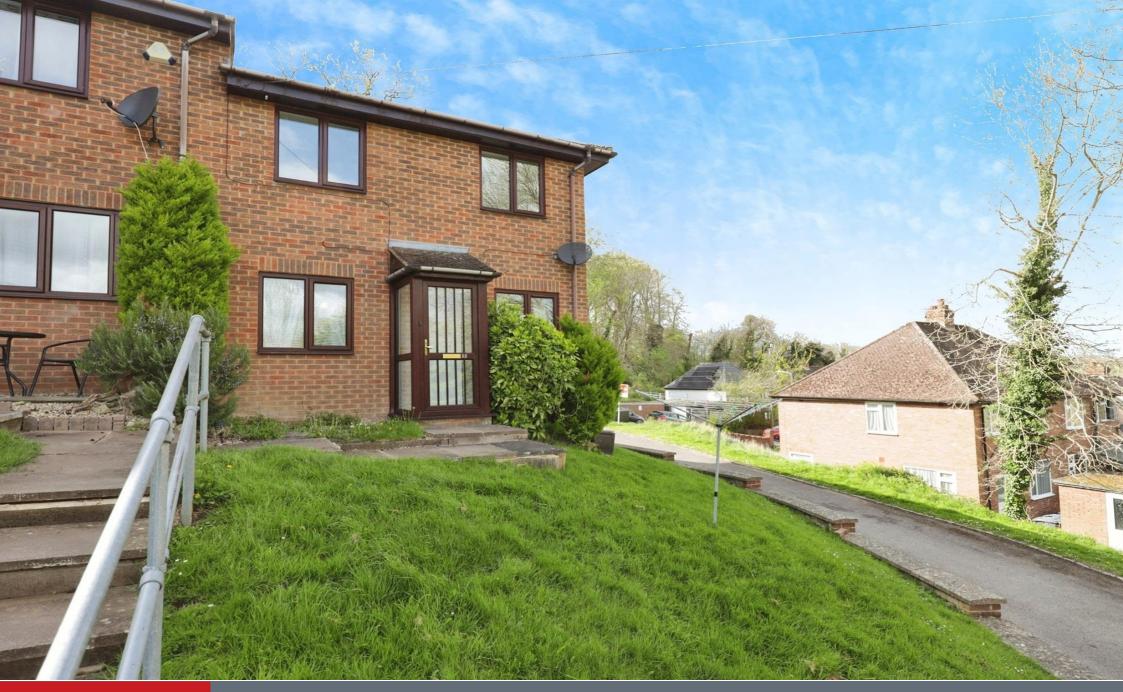

### **Property Description**

Offered to the market with no onward chain is this two bedroom maisonette, located in a culde-sac in the Booker area of High Wycombe. The property has a private entrance that opens in to a spacious, dual aspect, reception room, with stairs to the first floor, under stairs storage and doo to the kitchen. The kitchen is tiled with wall and base level units, integrated oven, hob and cooker hood and space for white goods. The upstairs landing has a storage cupboard; double main bedroom with fitted storage. Fully tiled bathroom with shower over bath, WC and wash hand basin. The property further benefits from electric heating and allocated parking as well as large communal gardens.

The property benefits from being within walking distance of a number of amenities. There is a bus service that passes the top of the road which takes you into the town center or alternatively into Cressex where you will find Asda, Next and John Lewis and much more. M40 J4 is just a few minutes' drive.