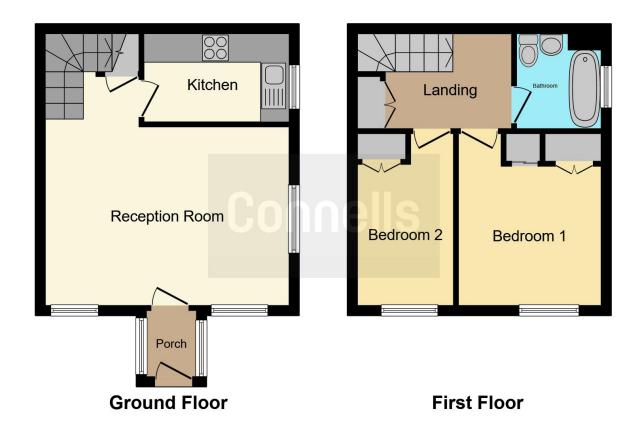

### **Property Description**

Offered to the market with no onward chain is this two bedroom maisonette, located in a culde-sac in the Booker area of High Wycombe. The property has a private entrance that opens in to a spacious, dual aspect, reception room, with stairs to the first floor, under stairs storage and doo to the kitchen. The kitchen is tiled with wall and base level units, integrated oven, hob and cooker hood and space for white goods. The upstairs landing has a storage cupboard; double main bedroom with fitted storage. Fully tiled bathroom with shower over bath, WC and wash hand basin. The property further benefits from electric heating and allocated parking as well as large communal gardens.

#### Living Room

17' max x 11' 10" max (5.18m max x 3.61m max)

#### **Kitchen**

6' 1" max x 10' 9" max (1.85m max x 3.28m max)

#### Bedroom One

10' 4" max x 9' 10" max (3.15m max x 3.00m max)

#### **Bedroom Two**

10' 1" max x 6' 7" max (3.07m max x 2.01m max)

#### Bathroom

5' 9" max x 7' 6" max (1.75m max x 2.29m max)

This floor plan is for illustrative purposes only. It is not drawn to scale. Any measurements, floor areas (including any total floor area), openings and orientation are approximate. No details are guaranteed, they cannot be relied upon for any purpose and they do not form part of any agreement. No liability is taken for any error, omission or misstatement. A party must rely upon its own inspection(s). Powered by www.focalagent.com