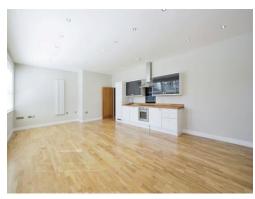

The communal entrance is large and welcoming with stairs rising to higher levels and doors to the ground floor apartments, This apartment is light and airy and comprises of a entrance hall, spacious reception room with open plan kitchen with integrated appliances. The double bedroom has fitted wardrobes and there is a modern bathroom with shower over bath, WC, wash hand basin and heated towel rail.

### **Reception / Kitchen**

24' 6" max x 16' 4" max (7.47m max x 4.98m max)