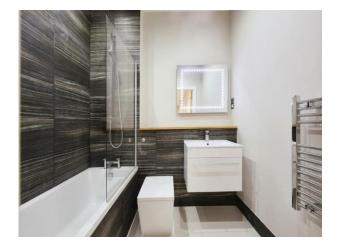

The communal entrance is large and welcoming with stairs rising to higher levels and doors to the ground floor apartments, This apartment is light and airy and comprises of a entrance hall, spacious reception room with open plan kitchen with integrated appliances. The double bedroom has fitted wardrobes and there is a modern bathroom with shower over bath, WC, wash hand basin and heated towel rail.

#### **Bathroom**

6' 3" max x 6' 8" max (1.91m max x 2.03m max)

To view this property please contact Connells on