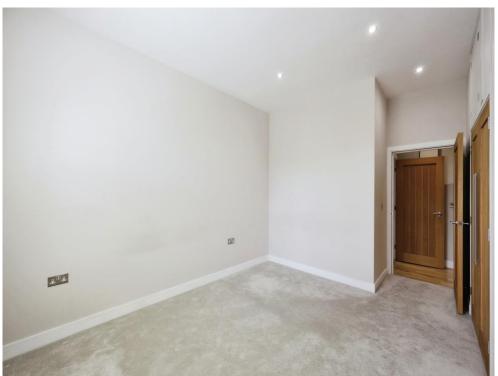

The communal entrance is large and welcoming with stairs rising to higher levels and doors to the ground floor apartments, This apartment is light and airy and comprises of a entrance hall, spacious reception room with open plan kitchen with integrated appliances. The double bedroom has fitted wardrobes and there is a modern bathroom with shower over bath, WC, wash hand basin and heated towel rail.

#### **Entrance Hall**

29' 7" max x 3' 7" max (9.02m max x 1.09m max)