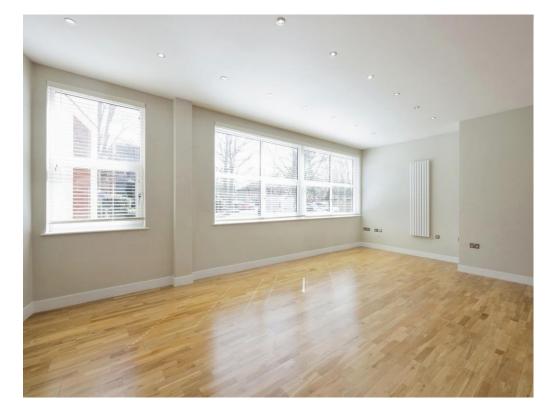

The communal entrance is large and welcoming with stairs rising to higher levels and doors to the ground floor apartments, This apartment is light and airy and comprises of a entrance hall, spacious reception room with open plan kitchen with integrated appliances. The double bedroom has fitted wardrobes and there is a modern bathroom with shower over bath, WC, wash hand basin and heated towel rail.

### **Reception / Kitchen**

24' 6" max x 16' 4" max (7.47m max x 4.98m max)