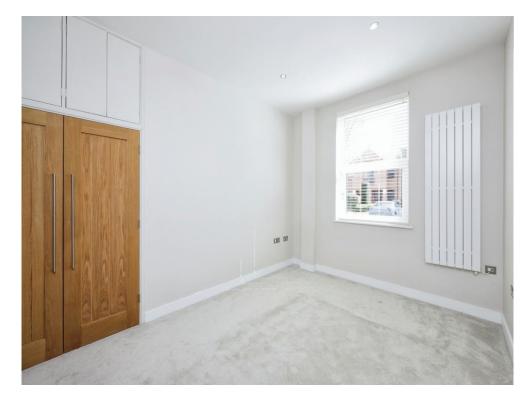

The communal entrance is large and welcoming with stairs rising to higher levels and doors to the ground floor apartments, This apartment is light and airy and comprises of a entrance hall, spacious reception room with open plan kitchen with integrated appliances. The double bedroom has fitted wardrobes and there is a modern bathroom with shower over bath, WC, wash hand basin and heated towel rail.

#### **Bedroom**

9' 9" max x 16' 2" max (2.97m max x 4.93m max)