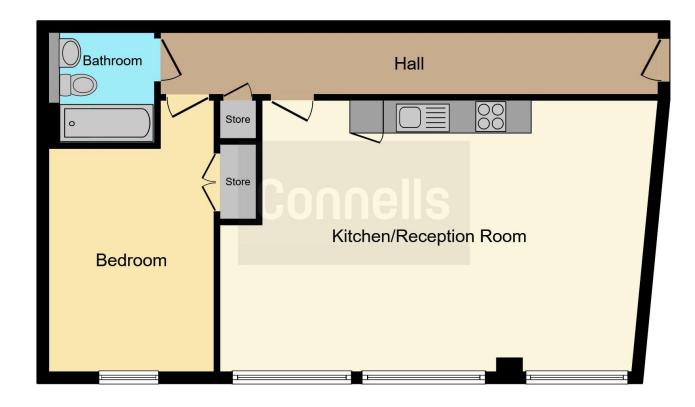

#### **Entrance Hall**

29' 7" max x 3' 7" max (9.02m max x 1.09m max)

### **Reception / Kitchen**

24' 6" max x 16' 4" max (7.47m max x 4.98m max)

#### **Bedroom**

9' 9" max x 16' 2" max (2.97m max x 4.93m max)

#### **Bathroom**

6' 3" max x 6' 8" max (1.91m max x 2.03m max)

To view this property please contact Connells on