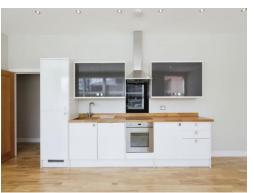

The communal entrance is large and welcoming with stairs rising to higher levels and doors to the ground floor apartments, This apartment is light and airy and comprises of a entrance hall, spacious reception room with open plan kitchen with integrated appliances. The double bedroom has fitted wardrobes and there is a modern bathroom with shower over bath, WC, wash hand basin and heated towel rail.

Further benefits include security entry phone system, laminate wood flooring, vertical electric radiators and allocated parking. Leasehold with 999 from 2015 and a peppercorn ground rent.