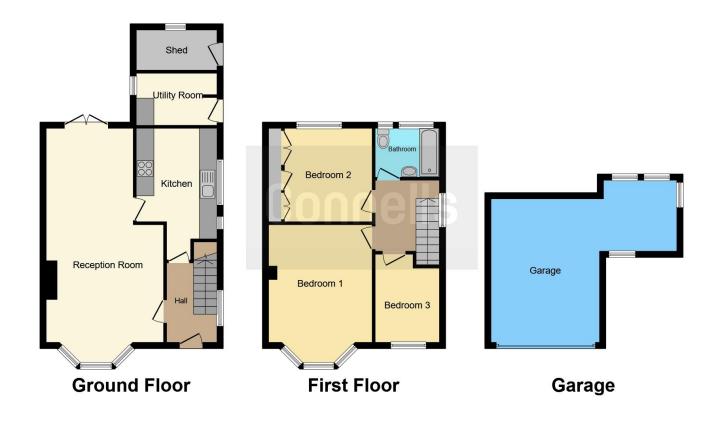

#### **Bedroom Three**

7' 7" max x 9' 9" max (2.31m max x 2.97m max)

This floorplan is for illustrative purposes only and is not drawn to scale. Measurements, floor-areas, openings and orientations are approximate. They should not be relied upon for any purpose and do not form any part of an agreement. No liability is taken for any error or mis-statement. All parties must rely on their own inspections.