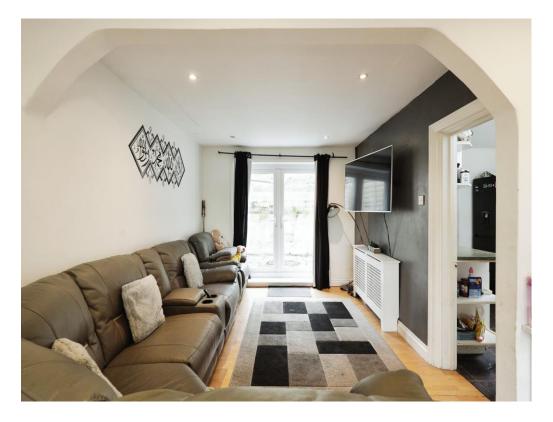

Connells

Tilling Crescent
High Wycombe

# Tilling Crescent High Wycombe HP13 7XU



# **Property Description**

Available with no onward chain is this three bedroom semi-detached house located to the east side of High Wycombe. The property has a parking space to the front of the property with steps rising to the front door. Upon entering there is an entrance hall with stairs to the first floor. The reception room is dual aspect with bay window to the front and double doors leading to the back garden. The kitchen can be accessed from the entrance hall and reception room and has wall and base units, integrated oven and hob and space for white goods. First floor are three good sized bedrooms, main bedroom with bay window and second bedroom with fitted wardrobes. Fully tiled bathroom with bath, shower over, WC and wash hand basin. The property further benefits from a utilit