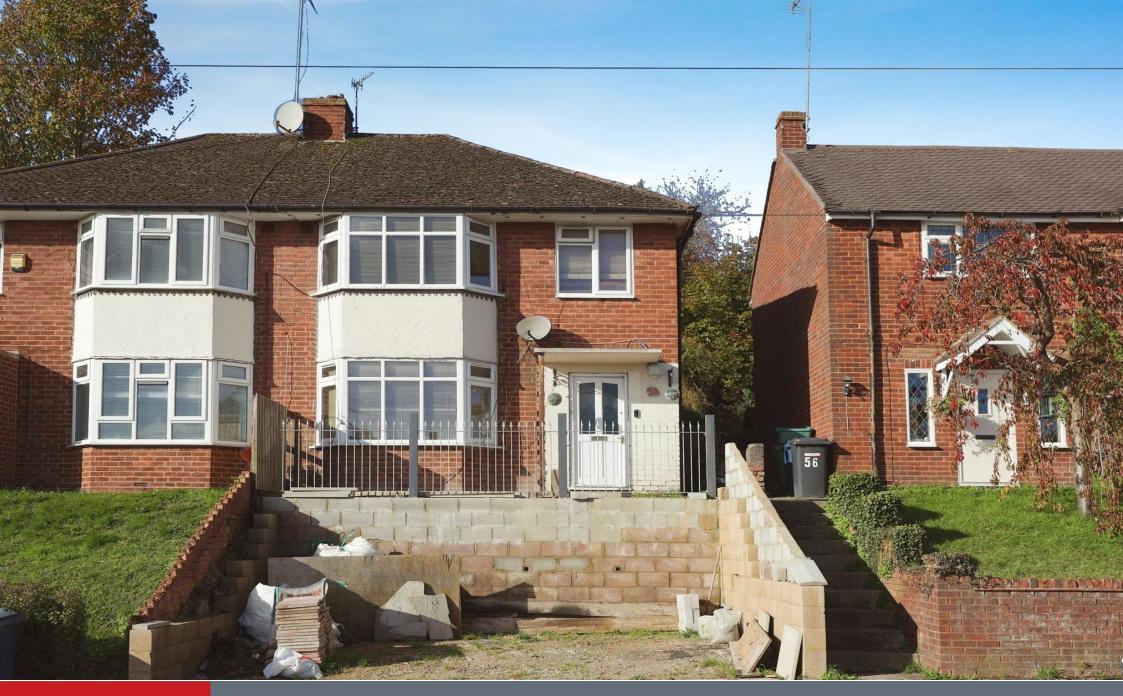

# **Property Description**

Available with no onward chain is this three bedroom semi-detached house located to the east side of High Wycombe. The property has a parking space to the front of the property with steps rising to the front door. Upon entering there is an entrance hall with stairs to the first floor. The reception room is dual aspect with bay window to the front and double doors leading to the back garden. The kitchen can be accessed from the entrance hall and reception room and has wall and base units, integrated oven and hob and space for white goods. First floor are three good sized bedrooms, main bedroom with bay window and second bedroom with fitted wardrobes. Fully tiled bathroom with bath, shower over, WC and wash hand basin. The property further benefits from a utility room, storage shed and garage.

Ideally located within walking distance of local amenities including a library, shops and a bus service that takes you into the town centre where you have the Eden Shopping Centre and mainline train station.