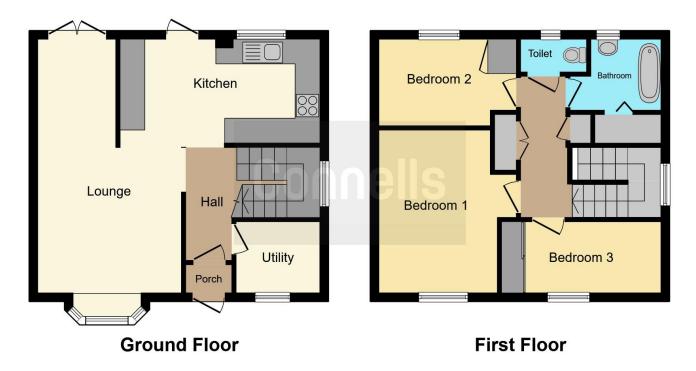

Porch

3' 7" max x 2' 3" max (1.09m max x 0.69m max)

#### Hall

10' 7" max x 8' 10" max (3.23m max x 2.69m max)

#### Lounge

19' 9" max x 11' 5" max (6.02m max x 3.48m max)

#### **Kitchen**

7' 2" max x 10' 7" max (2.18m max x 3.23m max)

#### Bedroom One

12' 8" max x 10' 10" max (3.86m max x 3.30m max)

#### **Bedroom Two**

6' max x 10' 8" max (1.83m max x 3.25m max)

#### **Bedroom Three**

6' 9" max x 8' 4" max (2.06m max x 2.54m max)

#### Bathroom

6' 9" max x 5' 5" max (2.06m max x 1.65m max)

#### WC

5' 2" max x 2' 6" max (1.57m max x 0.76m max)

This floor plan is for illustrative purposes only. It is not drawn to scale. Any measurements, floor areas (including any total floor area), openings and orientation are approximate. No details are guaranteed, they cannot be relied upon for any purpose and they do not form part of any agreement. No liability is taken for any error, omission or misstatement. A party must rely upon its own inspection(s). Powered by www.focalagent.com