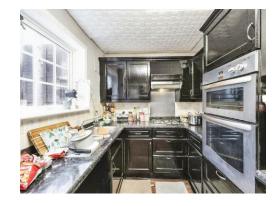

### **Property Description**

Located in the village of Lane End is this three bedroom end of terrace house. The front door leads to the entry porch and then on into the entrance hall with stairs leading to the first floor. Fitted kitchen, with wall and base level units and integrated oven and hob; access to the rear garden and open plan to the dual aspect lounge. There is also a utility room. Upstairs are three bedrooms, bathroom with bath and wash hand basin, with toilet in a separate room. The property further benefits from enclosed rear garden with decking, on street parking.

#### **Kitchen**

7' 2" max x 10' 7" max (2.18m max x 3.23m max)