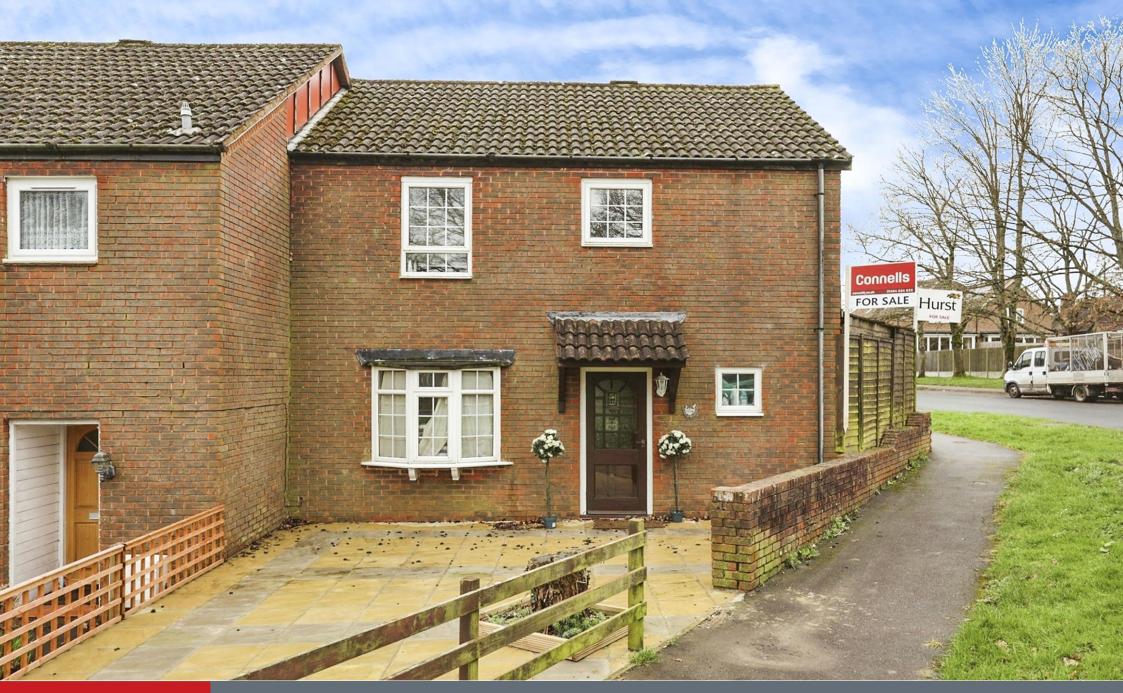

### Basset Road HIGH WYCOMBE HP14 3JB

# for sale offers in excess of £335,000

### **Property Description**

Located in the village of Lane End is this three bedroom end of terrace house. The front door leads to the entry porch and then on into the entrance hall with stairs leading to the first floor. Fitted kitchen, with wall and base level units and integrated oven and hob; access to the rear garden and open plan to the dual aspect lounge. There is also a utility room. Upstairs are three bedrooms, bathroom with bath and wash hand basin, with toilet in a separate room. The property further benefits from enclosed rear garden with decking, on street parking.