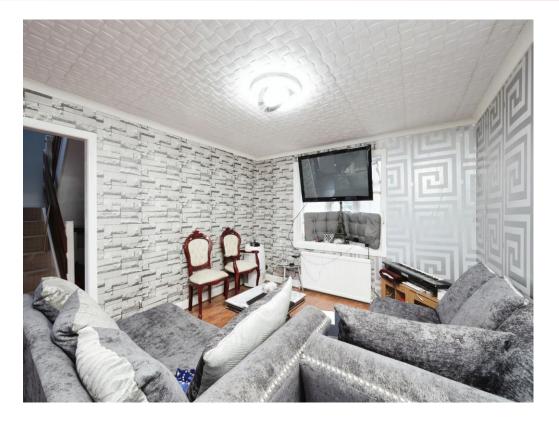

### **Property Description**

Located in the village of Lane End is this three bedroom end of terrace house. The front door leads to the entry porch and then on into the entrance hall with stairs leading to the first floor. Fitted kitchen, with wall and base level units and integrated oven and hob; access to the rear garden and open plan to the dual aspect lounge. There is also a utility room. Upstairs are three bedrooms, bathroom with bath and wash hand basin, with toilet in a separate room. The property further benefits from enclosed rear garden with decking, on street parking.

#### Lounge

19' 9" max x 11' 5" max (6.02m max x 3.48m max)