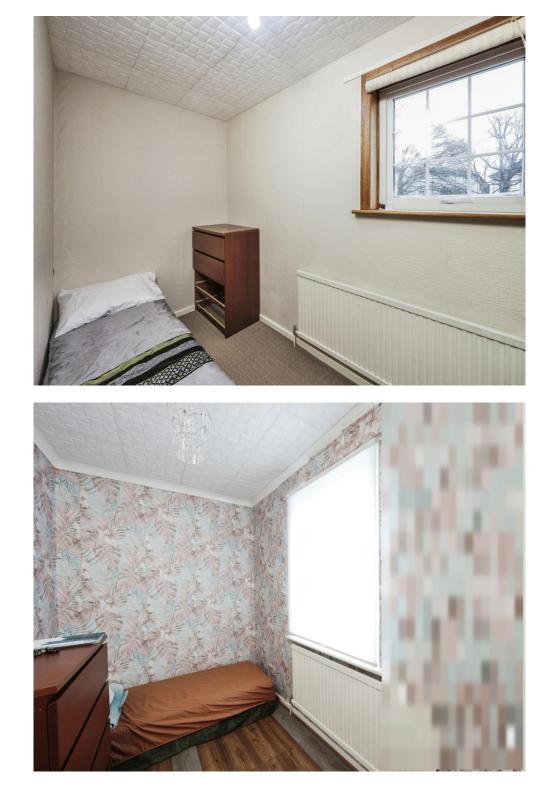

#### Bedroom One

12' 8" max x 10' 10" max (3.86m max x 3.30m max)

#### **Bedroom Two**

6' max x 10' 8" max (1.83m max x 3.25m max)

#### **Bedroom Three**

6' 9" max x 8' 4" max (2.06m max x 2.54m max)