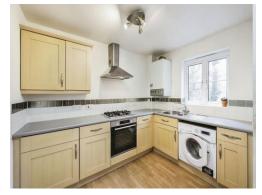

# **Property Description**

Offered to the market with no onward chain is this first floor apartment. Benefitting from a large reception room which is open plan to kitchen with wall and base cupboards, integrated oven and hob, space for white goods and a wall mounted boiler. Main bedroom with fitted wardrobe and ensuite shower room; second bedroom and main bathroom. Within walking distance of High Wycombe town centre and railway station.