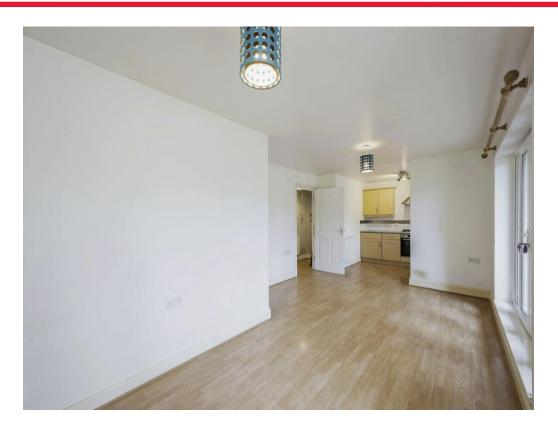

# **Property Description**

Offered to the market with no onward chain is this first floor apartment. Benefitting from a large reception room which is open plan to kitchen with wall and base cupboards, integrated oven and hob, space for white goods and a wall mounted boiler. Main bedroom with fitted wardrobe and ensuite shower room; second bedroom and main bathroom. Within walking distance of High Wycombe town centre and railway station.

## **Entrance Hall**

3' 5" max x 16' 5" max (1.04m max x 5.00m max)

Living Room / Kitchen
11' 2" max x 27' 1" max (3.40m max x 8.26m max)

**Balcony**4' 7" max x 8' 4" max (1.40m max x 2.54m