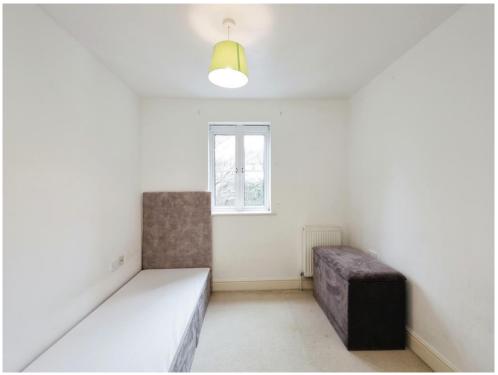

## **Bedroom One**

11' 2" max x 11' 6" max (3.40m max x 3.51m max)

# **Bedroom Two**

11' 1" max x 9' 4" max (3.38m max x 2.84m max)