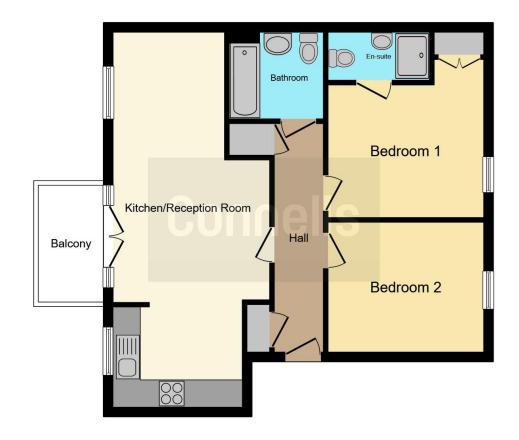

## **Entrance Hall**

3' 5" max x 16' 5" max (1.04m max x 5.00m max)

Living Room / Kitchen
11' 2" max x 27' 1" max (3.40m max x 8.26m max)

**Balcony**4' 7" max x 8' 4" max (1.40m max x 2.54m

## **Bedroom One**

11' 2" max x 11' 6" max (3.40m max x 3.51m max)

## **Ensuite**

7' 3" max x 3' 5" max (2.21m max x 1.04m

# **Bedroom Two**

11' 1" max x 9' 4" max (3.38m max x 2.84m max)

## **Bathroom**

6' 8" max x 6' 3" max (2.03m max x 1.91m max)

To view this property please contact Connells on