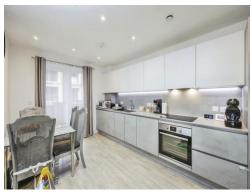

# **Property Description**

Modern ground floor flat set close to High Wycombe centre. Comprising entrance hall with a double and single storage cupboard. The living room with dual aspect windows is open to the fitted kitchen with integrated appliances. The main bedroom has an ensuite with shower cubicle, WC and wash hand basin; second double bedroom and family bathroom benefitting from bath with shower over, WC and wash hand basin. The property benefits from private gated underground car parking, electric heating and private balcony,

### **Living Room / Kitchen**

29' 3" max x 13' 8" max (8.92m max x 4.17m max)