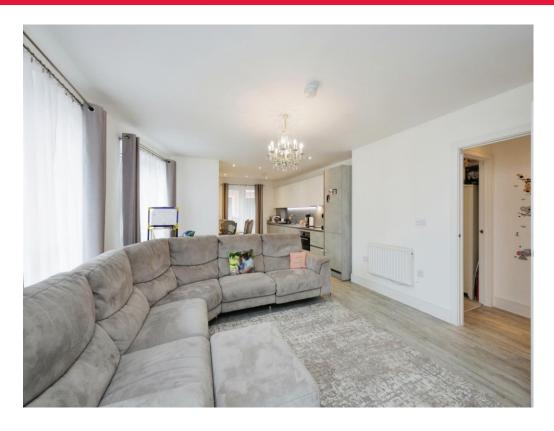

# **Property Description**

Modern ground floor flat set close to High Wycombe centre. Comprising entrance hall with a double and single storage cupboard. The living room with dual aspect windows is open to the fitted kitchen with integrated appliances. The main bedroom has an ensuite with shower cubicle, WC and wash hand basin; second double bedroom and family bathroom benefitting from bath with shower over, WC and wash hand basin. The property benefits from private gated underground car parking, electric heating and private balcony,

### **Living Room / Kitchen**

29' 3" max x 13' 8" max (8.92m max x 4.17m max)