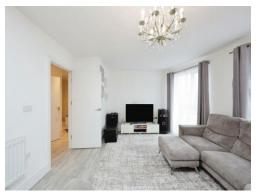

# **Property Description**

Modern ground floor flat set close to High Wycombe centre. Comprising entrance hall with a double and single storage cupboard. The living room with dual aspect windows is open to the fitted kitchen with integrated appliances. The main bedroom has an ensuite with shower cubicle, WC and wash hand basin; second double bedroom and family bathroom benefitting from bath with shower over, WC and wash hand basin. The property benefits from private gated underground car parking, electric heating and private balcony,

### **Living Room / Kitchen**

29' 3" max x 13' 8" max (8.92m max x 4.17m max)