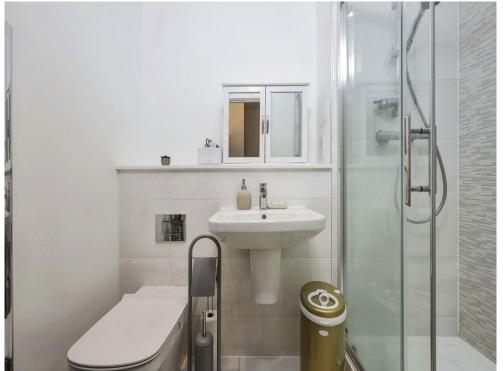

#### **Ensuite**

7' 2" max x 4' 9" max (2.18m max x 1.45m max)

#### **Bathroom**

7' 1" max x 6' 5" max (2.16m max x 1.96m max)