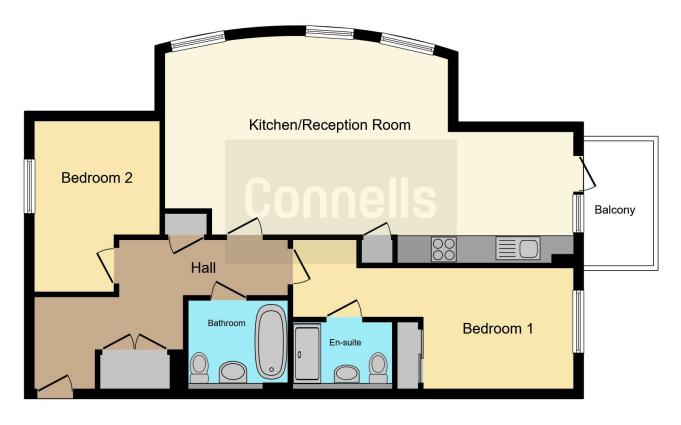

# **Property Description**

Modern ground floor flat set close to High Wycombe centre. Comprising entrance hall with a double and single storage cupboard. The living room with dual aspect windows is open to the fitted kitchen with integrated appliances. The main bedroom has an ensuite with shower cubicle, WC and wash hand basin; second double bedroom and family bathroom benefitting from bath with shower over, WC and wash hand basin. The property benefits from private gated underground car parking, electric heating and private balcony,

### **Entrance Hall**

18' 2" max x 10' 7" max (5.54m max x 3.23m max)

### **Living Room / Kitchen**

29' 3" max x 13' 8" max (8.92m max x 4.17m max)

#### **Bedroom One**

20' 3" max x 8' 6" max (6.17m max x 2.59m max)

#### **Ensuite**

7' 2" max x 4' 9" max (2.18m max x 1.45m max)

#### **Bedroom Two**

9' max x 12' 3" max (2.74m max x 3.73m max)

#### **Bathroom**

7' 1" max x 6' 5" max (2.16m max x 1.96m max)

## Balcony

5' 1" max x 8' 10" max (1.55m max x 2.69m max)

To view this property please contact Connells on