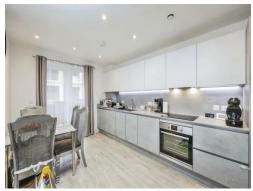

# **Property Description**

Modern ground floor flat set close to High Wycombe centre. Comprising entrance hall with a double and single storage cupboard. The living room with dual aspect windows is open to the fitted kitchen with integrated appliances. The main bedroom has an ensuite with shower cubicle, WC and wash hand basin; second double bedroom and family bathroom benefitting from bath with shower over, WC and wash hand basin. The property benefits from private gated underground car parking, electric heating and private balcony,

## Living Room / Kitchen

29' 3" max x 13' 8" max (8.92m max x 4.17m max)