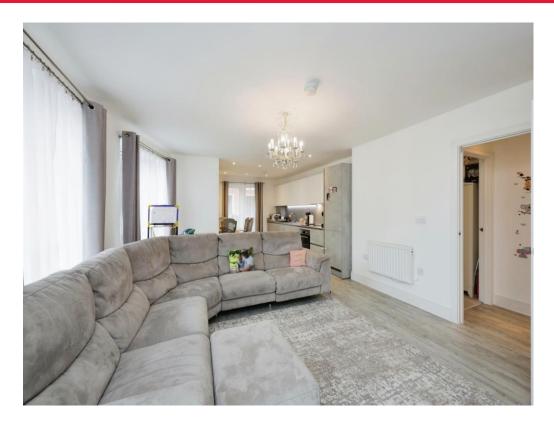

# **Property Description**

Modern ground floor flat set close to High Wycombe centre. Comprising entrance hall with a double and single storage cupboard. The living room with dual aspect windows is open to the fitted kitchen with integrated appliances. The main bedroom has an ensuite with shower cubicle, WC and wash hand basin; second double bedroom and family bathroom benefitting from bath with shower over, WC and wash hand basin. The property benefits from private gated underground car parking, electric heating and private balcony,

## Living Room / Kitchen

29' 3" max x 13' 8" max (8.92m max x 4.17m max)