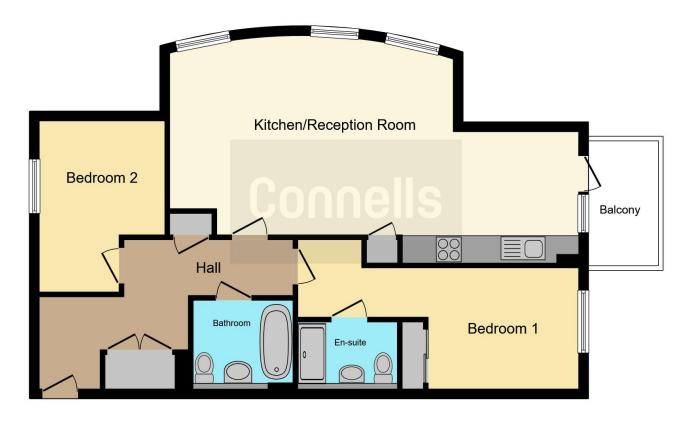

### **Entrance Hall**

18' 2" max x 10' 7" max (5.54m max x 3.23m max)

## Living Room / Kitchen

29' 3" max x 13' 8" max (8.92m max x 4.17m max)

#### **Bedroom One**

20' 3" max x 8' 6" max (6.17m max x 2.59m max)

### **Ensuite**

7' 2" max x 4' 9" max (2.18m max x 1.45m max)

#### **Bedroom Two**

9' max x 12' 3" max (2.74m max x 3.73m max)

#### **Bathroom**

7' 1" max x 6' 5" max (2.16m max x 1.96m max)

# Balcony

5' 1" max x 8' 10" max (1.55m max x 2.69m max)

To view this property please contact Connells on