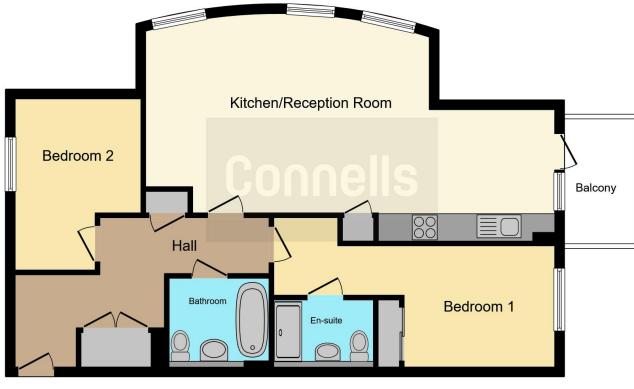

#### Balcony

5' 1" max x 8' 10" max (1.55m max x 2.69m max)

This floorplan is for illustrative purposes only and is not drawn to scale. Measurements, floor-areas, openings and orientations are approximate. They should not be relied upon for any purpose and do not form any part of an agreement. No liability is taken for any error or mis-statement. All parties must rely on their own inspections.