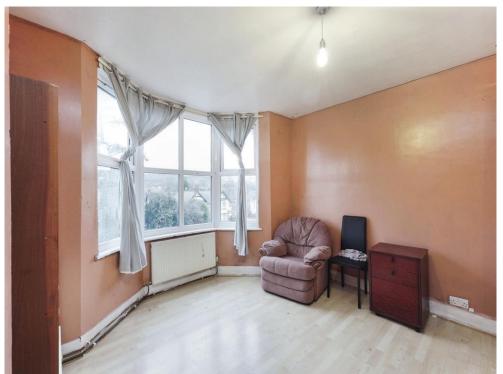

#### **Bedroom One**

12' max x 12' 5" max (3.66m max x 3.78m max)

### **Bedroom Two**

12' max x 11' 5" max (3.66m max x 3.48m max)