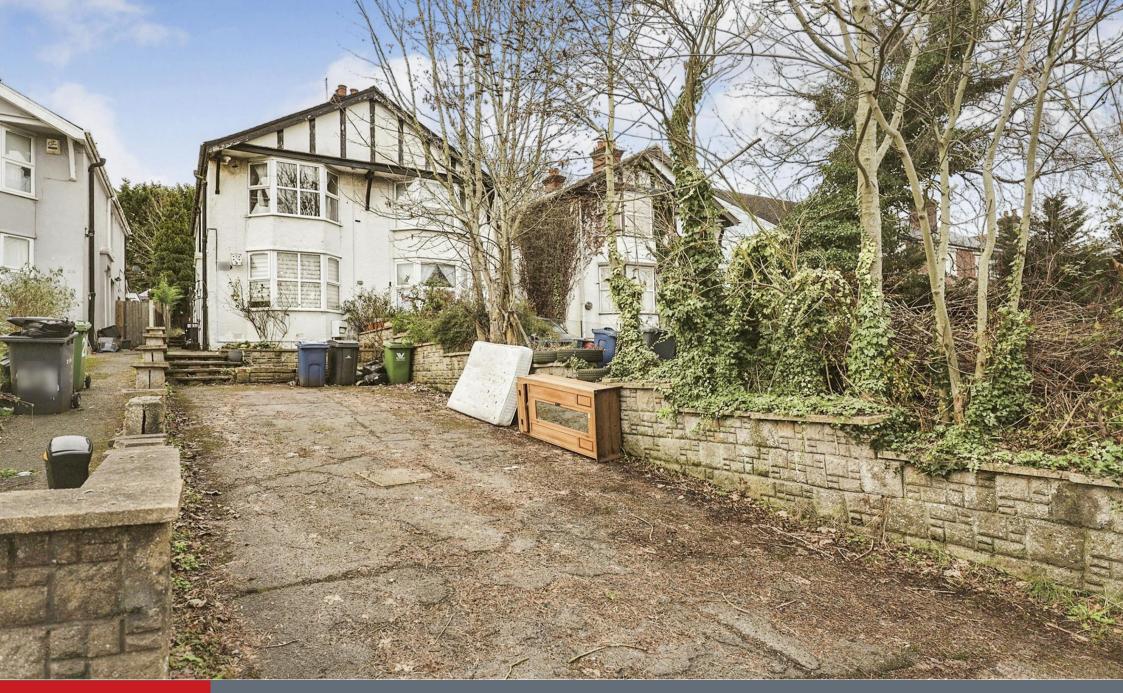

# **Property Description**

Offered to the market with no onward chain, three bedroom semi-detached house. Property briefly comprises spacious living room with bay window and stairs to the first floor. Kitchen with wall and base units, integrated oven and hob, cooker hood, space for white goods and a wall mounted boiler. Downstairs bathroom with shower cubicle, WC, wash hand basin and bath tub. Storage room to rear with heating. Upstairs bedroom one benefits from bay window, fitted wardrobe and fireplace. Bedroom two with fire place and bedroom three with fitted wardrobes. The property further benefits from driveway parking for several cars and a good sized enclosed rear garden.

Located approximately a mile from the town centre with a number of amenities including the Eden Shopping Centre and mainline train station within walking distance. M40 J4 is a short drive away making this property ideal for commuters.