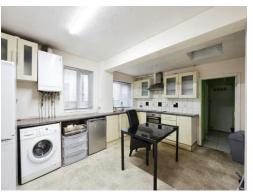

# **Property Description**

Offered to the market with no onward chain, three bedroom semi-detached house. Property briefly comprises spacious living room with bay window and stairs to the first floor. Kitchen with wall and base units, integrated oven and hob, cooker hood, space for white goods and a wall mounted boiler. Downstairs bathroom with shower cubicle, WC, wash hand basin and bath tub. Storage room to rear with heating. Upstairs bedroom one benefits from bay window, fitted wardrobe and fireplace. Bedroom two with fire place and bedroom three with fitted wardrobes. The property further benefits from driveway parking for several cars and a good sized enclosed rear garden.

### **Kitchen**

12' max x 15' 2" max (3.66m max x 4.62m max)