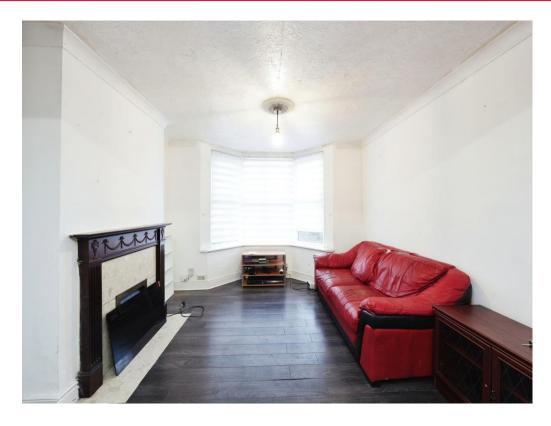

# **Property Description**

Offered to the market with no onward chain, three bedroom semi-detached house. Property briefly comprises spacious living room with bay window and stairs to the first floor. Kitchen with wall and base units, integrated oven and hob, cooker hood, space for white goods and a wall mounted boiler. Downstairs bathroom with shower cubicle, WC, wash hand basin and bath tub. Storage room to rear with heating. Upstairs bedroom one benefits from bay window, fitted wardrobe and fireplace. Bedroom two with fire place and bedroom three with fitted wardrobes. The property further benefits from driveway parking for several cars and a good sized enclosed rear garden.

### **Reception Room**

12' 1" max x 25' 6" max (3.68m max x 7.77m max)