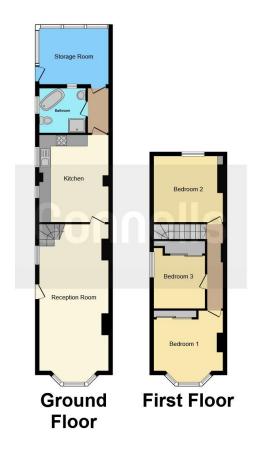

### **Bedroom Three**

8' 9" max x 11' 2" max (2.67m max x 3.40m max)

This floorplan is for illustrative purposes only and is not drawn to scale. Measurements, floor-areas, openings and orientations are approximate. They should not be relied upon for any purpose and do not form any part of an agreement. No liability is taken for any error or mis-statement. All parties must rely on their own inspections.