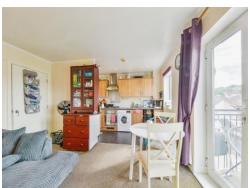

## **Property Description**

Offered to the market with no onward chain is this second-floor modern apartment within a gated development. The property briefly comprises entrance hall with intercom entry, good sized living room, open plan to the kitchen which is fitted with a range of wall and base units, integrated oven and hob, space for white goods. The master bedroom has a fitted ward goods. wardrobe and an ensuite shower room. Second good size bedroom and a family bathroom. Further benefits include gas central heating, balcony, gas central heating.

## **Entrance Hall**

Living Room / Kitchen
13' 4" max x 17' 7" max (4.06m max x 5.36m max)