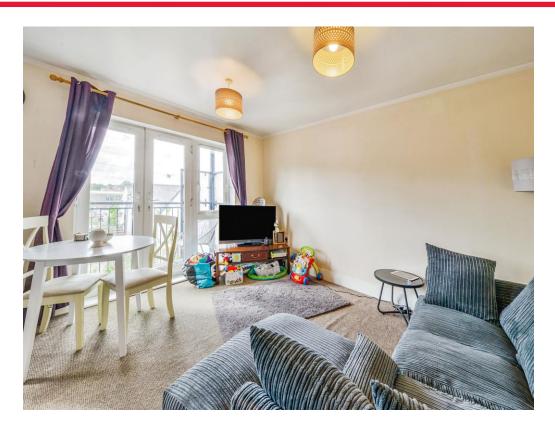

## **Property Description**

Offered to the market with no onward chain is this second-floor modern apartment within a gated development. The property briefly comprises entrance hall with intercom entry, good sized living room, open plan to the kitchen which is fitted with a range of wall and base units, integrated oven and hob, space for white goods. The master bedroom has a fitted ward goods. wardrobe and an ensuite shower room. Second good size bedroom and a family bathroom. Further benefits include gas central heating, balcony, gas central heating.

## **Entrance Hall**

Living Room / Kitchen
13' 4" max x 17' 7" max (4.06m max x 5.36m max)