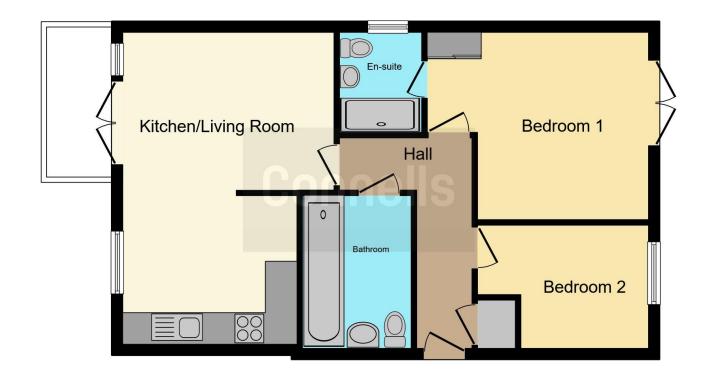

## **Entrance Hall**

Living Room / Kitchen
13' 4" max x 17' 7" max (4.06m max x 5.36m max)

### **Bedroom One**

13' 7" max x 9' 7" max (4.14m max x 2.92m max)

#### **Ensuite**

5' 1" max x 7' 9" max (1.55m max x 2.36m max)

#### **Bedroom Two**

9' 2" max x 7' 7" max (2.79m max x 2.31m max)

#### **Bathroom**

6' 7" max x 5' 5" max (2.01m max x 1.65m max)

## Balcony

4' 1" max x 9' 3" max (1.24m max x 2.82m max)

This floorplan is for illustrative purposes only and is not drawn to scale. Measurements, floor-areas, openings and orientations are approximate. They should not be relied upon for any purpose and do not form any part of an agreement. No liability is taken for any error or mis-statement. All parties must rely on their own inspections.