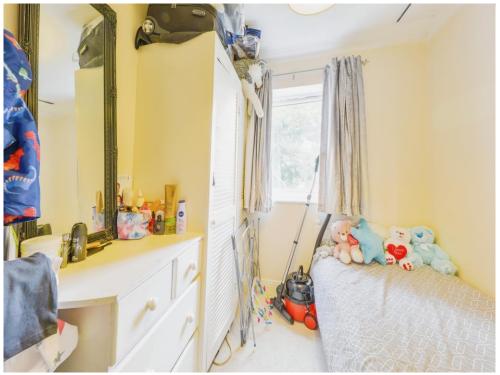

### **Bedroom One**

13' 7" max x 9' 7" max (4.14m max x 2.92m max)

#### **Bedroom Two**

9' 2" max x 7' 7" max (2.79m max x 2.31m max)