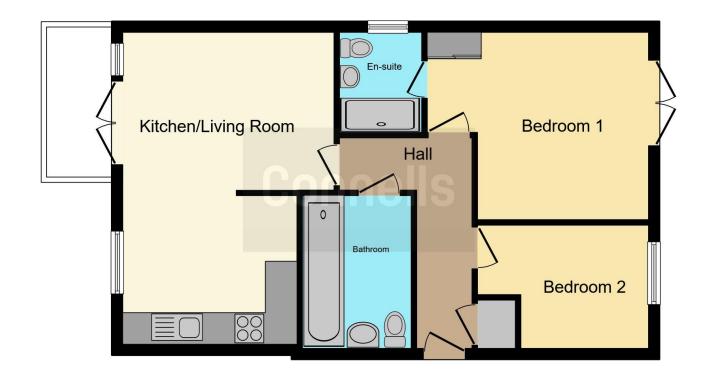

#### **Entrance Hall**

Living Room / Kitchen
13' 4" max x 17' 7" max (4.06m max x 5.36m max)

#### **Bedroom One**

13' 7" max x 9' 7" max (4.14m max x 2.92m max)

#### **Ensuite**

5' 1" max x 7' 9" max (1.55m max x 2.36m max)

#### **Bedroom Two**

9' 2" max x 7' 7" max (2.79m max x 2.31m max)

### **Bathroom**

6' 7" max x 5' 5" max (2.01m max x 1.65m max)

## Balcony

4' 1" max x 9' 3" max (1.24m max x 2.82m max)

This floorplan is for illustrative purposes only and is not drawn to scale. Measurements, floor-areas, openings and orientations are approximate. They should not be relied upon for any purpose and do not form any part of an agreement. No liability is taken for any error or mis-statement. All parties must rely on their own inspections.