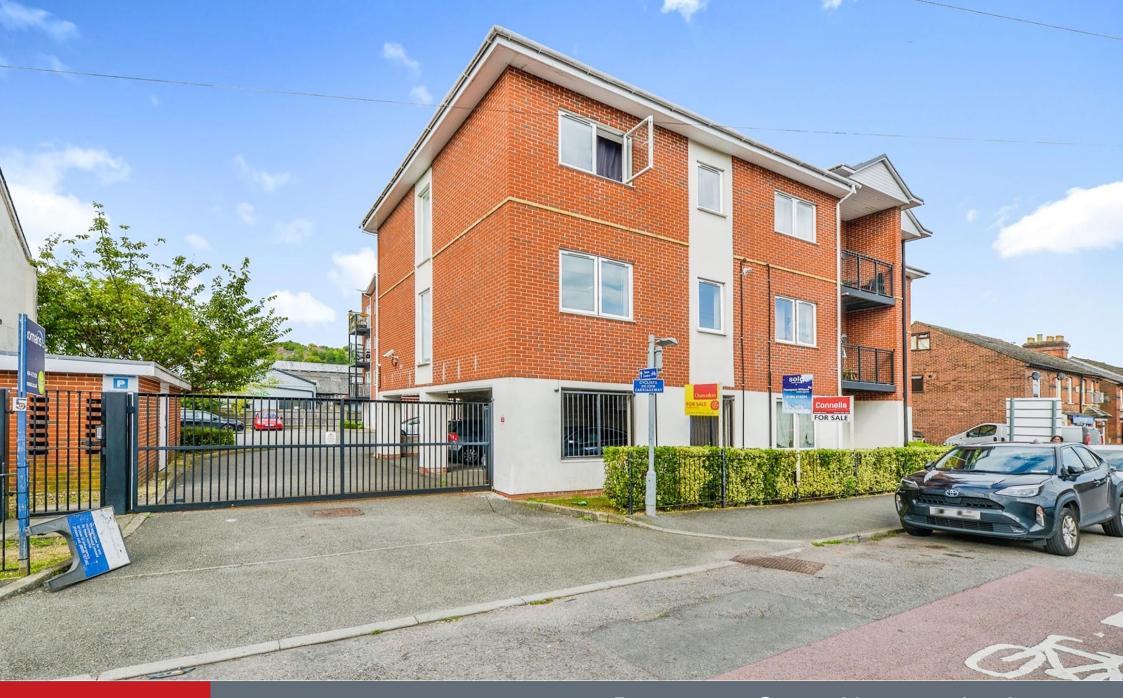

## **Property Description**

Offered to the market with no onward chain is this second floor modern apartment within a gated development. The property briefly comprises entrance hall with intercom entry, good sized living room, open plan to the kitchen which is fitted with a range of wall and base units, integrated oven and hob, space for white goods. The master bedroom has a fitted wardrobe and an ensuite shower room. Second good size bedroom and a family bathroom. Further benefits include gas central heating, balcony, gas central heating.

Ideally located to the west of the town centre the property benefits from a number of amenities within walking distance and a flat walk into the town centre.