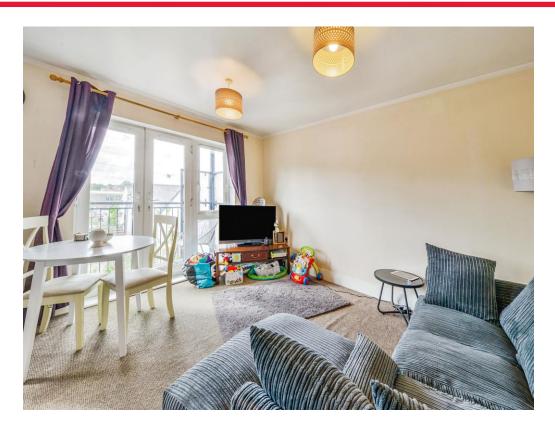

## **Property Description**

Offered to the market with no onward chain is this second floor modern apartment within a gated development. The property briefly comprises entrance hall with intercom entry, good sized living room, open plan to the kitchen which is fitted with a range of wall and base units, integrated oven and hob, space for white goods. The master bedroom has a fitted wardrobe and an ensuite shower room. Second good size bedroom and a family bathroom. Further benefits include gas central heating, balcony, gas central heating.

#### **Entrance Hall**

Living Room / Kitchen
13' 4" max x 17' 7" max (4.06m max x 5.36m max)