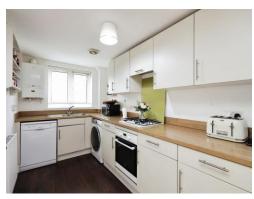

# **Property Description**

Modern two bedroom ground floor maisonette within a cul-de-sac location in the popular village of Stokenchurch. The property comprises of private entrance leading to entrance hall with two storage cupboards. Spacious open plan living / dining room with fitted kitchen including integral oven and hob and space for white goods. There is a double master bedroom with an ensuite shower room. Second double bedroom and a family bathroom. Externally there is allocated parking for one car, ample visitor parking, external storage, front garden and landscaped communal grounds.

## **Reception Room / Kitchen**

21' 6" max x 18' max (6.55m max x 5.49m max)