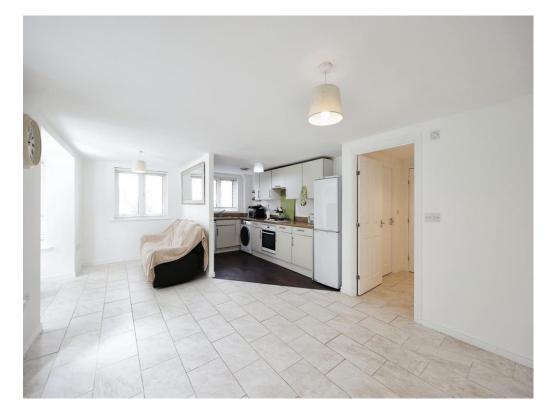

# **Property Description**

Modern two bedroom ground floor maisonette within a cul-de-sac location in the popular village of Stokenchurch. The property comprises of private entrance leading to entrance hall with two storage cupboards. Spacious open plan living / dining room with fitted kitchen including integral oven and hob and space for white goods. There is a double master bedroom with an ensuite shower room. Second double bedroom and a family bathroom. Externally there is allocated parking for one car, ample visitor parking, external storage, front garden and landscaped communal grounds.

## **Reception Room / Kitchen**

21' 6" max x 18' max (6.55m max x 5.49m max)