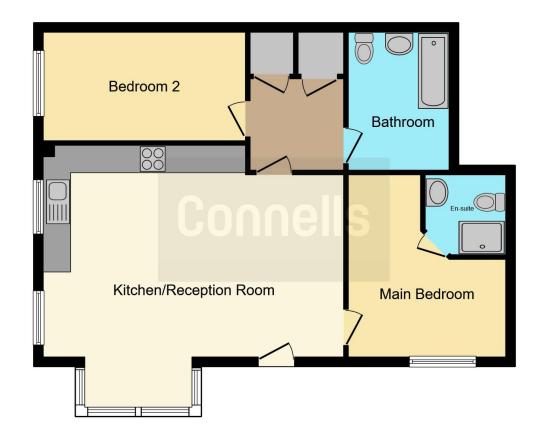

# **Property Description**

Modern two bedroom ground floor maisonette within a cul-de-sac location in the popular village of Stokenchurch. The property comprises of private entrance leading to entrance hall with two storage cupboards. Spacious open plan living / dining room with fitted kitchen including integral oven and hob and space for white goods. There is a double master bedroom with an ensuite shower room. Second double bedroom and a family bathroom. Externally there is allocated parking for one car, ample visitor parking, external storage, front garden and landscaped communal grounds.

### **Entrance Hall**

6' 7" max x 6' 6" max (2.01m max x 1.98m max)

## **Reception Room / Kitchen**

21' 6" max x 18' max (6.55m max x 5.49m max)

#### **Bedroom One**

11' 3" max x 13' 4" max (3.43m max x 4.06m max)

## **Ensuite**

4' 2" max x 5' 5" max (1.27m max x 1.65m max)

#### **Bedroom Two**

14' 5" max x 7' 8" max (4.39m max x 2.34m max)

#### Bathroom

7' 3" max x 8' 4" max (2.21m max x 2.54m max)

To view this property please contact Connells on