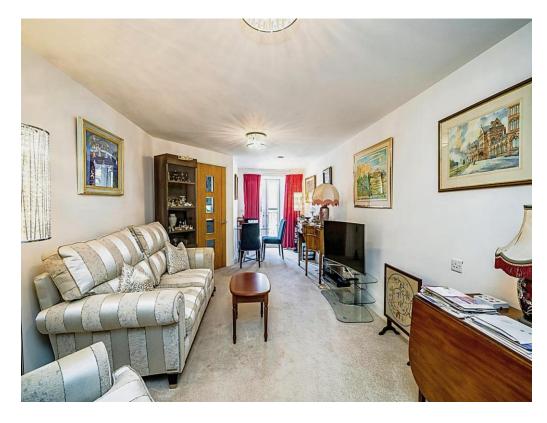

### **Living / Dining Room**

Irregular Shaped Room 13' 1" x 24' 9" (3.99m x 7.54m)