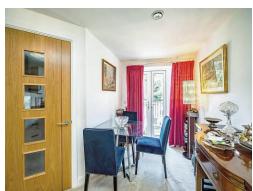

#### **Entrance Hall**

### **Living / Dining Room**

Irregular Shaped Room 13' 1" x 24' 9" (3.99m x 7.54m)