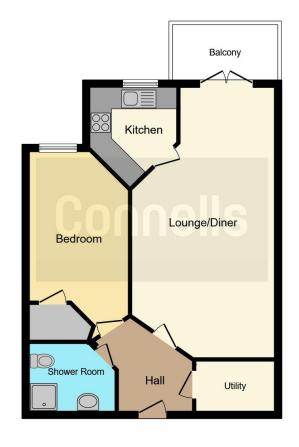

## **Property Description**

Beautifully presented one bedroom first floor flat set within a retirement living development in Chalfont St. Peter.

The apartment itself boasts bright and spacious living room, fully fitted kitchen, good sized bedroom and modern shower room. There is also a private balcony, intruder alarm and camera entry system.

### **Living / Dining Room**

Irregular Shaped Room 13' 1" x 24' 9" (3.99m x 7.54m)

#### **Kitchen**

Irregular Shaped Room 7' 10" x 9' 2" (2.39m x 2.79m)

#### **Bedroom**

Irregular Shaped Room 5' 2" x 13' 5" (1.57m x 4.09m)

#### **Shower Room**

Irregular Shaped Room 7' 9" x 6' 2" (2.36m x 1.88m)

#### Balcony

9' 7" x 5' 2" (2.92m x 1.57m)

To view this property please contact Connells on