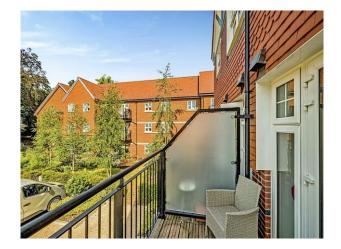

## **Property Description**

Beautifully presented one bedroom first floor flat set within a retirement living development in Chalfont St. Peter.

The apartment itself boasts bright and spacious living room, fully fitted kitchen, good sized bedroom and modern shower room. There is also a private balcony, intruder alarm and camera entry system.

#### Balcony

9' 7" x 5' 2" (2.92m x 1.57m)

To view this property please contact Connells on