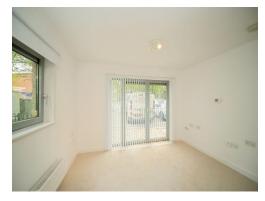

#### **Bedroom**

14' 10" (max) x 8' 1" (max) ( 4.52m (max) x 2.46m (max) )
Double glazed window to front aspect.