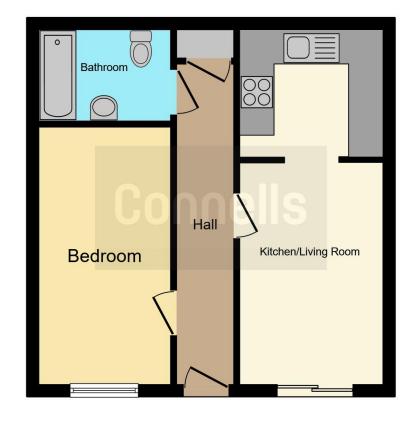

### **Parking**

This property benefits from having one allocated parking space directly to the front of the flat which has a dedicated front door.

This floor plan is for illustrative purposes only. It is not drawn to scale. Any measurements, floor areas (including any total floor area), openings and orientation are approximate. No details are guaranteed, they cannot be relied upon for any purpose and they do not form part of any agreement. No liability is taken for any error, omission or misstatement. A party must rely upon its own inspection(s). Powered by www.focalagent.com