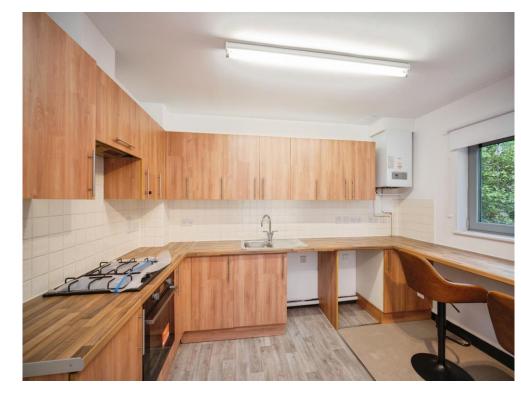

## Kitchen - Lounge

11' 11" (max) x 20' 7" (max) ( 3.63m (max) x 6.27m (max) )

New work surfaces with breakfast bar, integrated new oven and new gas hob, two double glazed windows to side aspect, double glazed sliding door to front aspect, space for dishwasher, space for washing machine.