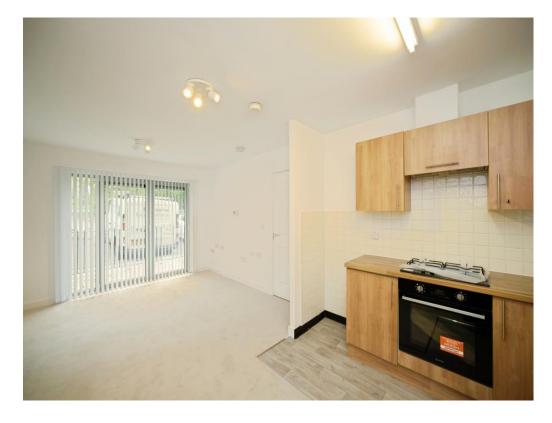

## Kitchen - Lounge

11' 11" (max) x 20' 7" (max) ( 3.63m (max) x 6.27m (max) )

New work surfaces with breakfast bar, integrated new oven and new gas hob, two double glazed windows to side aspect, double glazed sliding door to front aspect, space for dishwasher, space for washing machine.