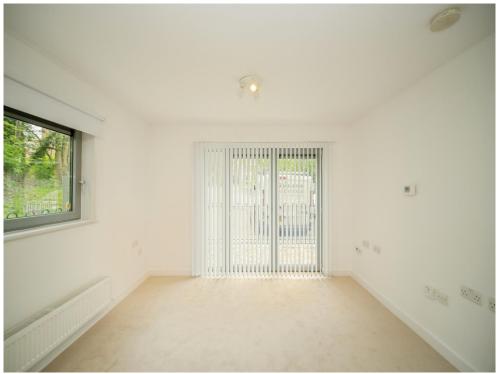

#### **Bedroom**

14' 10" (max) x 8' 1" (max) ( 4.52m (max) x 2.46m (max) )
Double glazed window to front aspect.