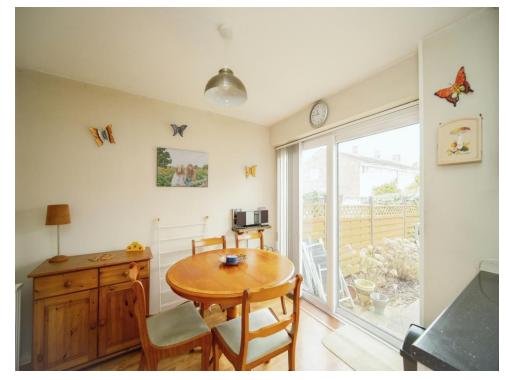

#### **Kitchen/Diner**

Roll top work surfaces with cupboards and drawers under and cupboards under, stainless steel sink with drainer and mixer tap, double glazed window to rear aspect, double glazed sliding door to rear garden, space for washing machine, space for dishwasher, space for cooker, space for upright fridgefreezer, part tiled walls.