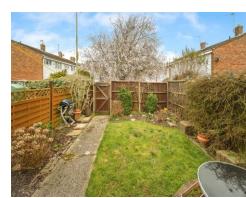

# **Rear Garden**

Small patio area remainder lain to lawn with flower and shrub boarders, fully enclosed, gate for rear access.