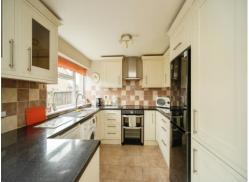

#### **Kitchen/Diner**

Roll top work surfaces with cupboards and drawers under and cupboards under, stainless steel sink with drainer and mixer tap, double glazed window to rear aspect, double glazed sliding door to rear garden, space for washing machine, space for dishwasher, space for cooker, space for upright fridgefreezer, part tiled walls.