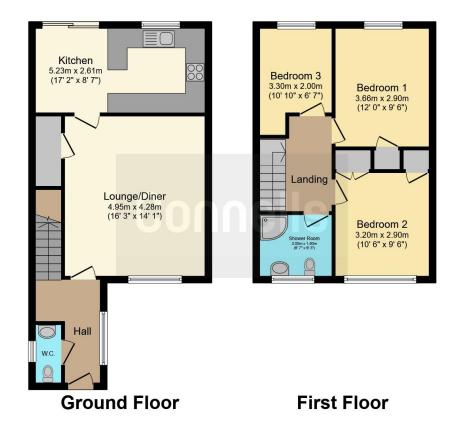

## **Entrance Hall**

Double glazed glass panel front door, double glazed window to side aspect, storage cupboards, stairs to first floor, doors to:

## Cloakroom

Low level WC, wall mounted wash hand basin, double glazed frosted window to side aspect.

#### Lounge

17' 6" (max) x 14' 6" (max) ( 5.33m (max) x 4.42m (max) )

Double glazed window to front aspect, under stairs storage cupboard, door to;

#### **Kitchen/Diner**

Roll top work surfaces with cupboards and drawers under and cupboards under, stainless steel sink with drainer and mixer tap, double glazed window to rear aspect, double glazed sliding door to rear garden, space for washing machine, space for dishwasher, space for cooker, space for upright fridgefreezer, part tiled walls.

#### Landing

Doors to:

## **Bedroom One**

13' (max) x 10' ( 3.96m (max) x 3.05m ) Double glazed window to rear aspect, wardrobe.

# **Bedroom Two**

 $10^{\prime}\,10^{\prime}$  x  $10^{\prime}\,$  ( 3.30m x 3.05m ) Double glazed window to front aspect, airing cupboard, wardrobe.

## **Bedroom Three**

11' 3" (max) x 7' 1" ( 3.43m (max) x 2.16m ) Double glazed window to rear aspect.

## **Shower Room**

Walk in shower cubicle, low level WC, vanity wash hand basin, heated towel rail, tiled walls, double glazed frosted window to front aspect.