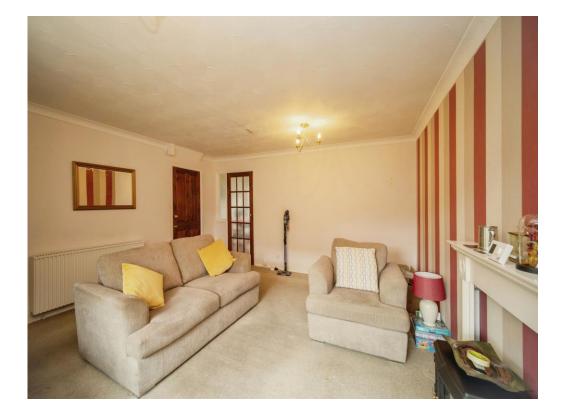

#### Lounge

17' 6" (max) x 14' 6" (max) ( 5.33m (max) x 4.42m (max) )

Double glazed window to front aspect, under stairs storage cupboard, door to;