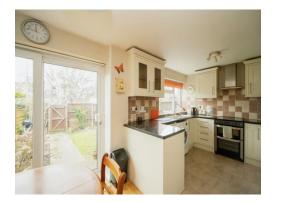

#### **Kitchen/Diner**

Roll top work surfaces with cupboards and drawers under and cupboards under, stainless steel sink with drainer and mixer tap, double glazed window to rear aspect, double glazed sliding door to rear garden, space for washing machine, space for dishwasher, space for cooker, space for upright fridgefreezer, part tiled walls.