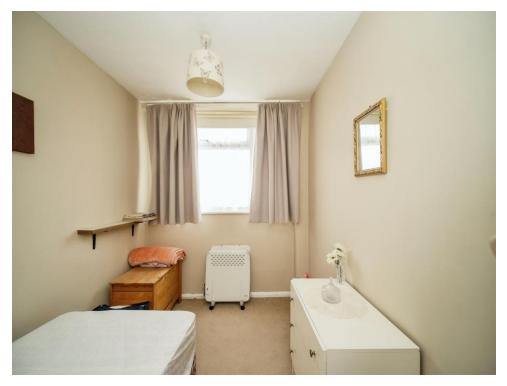

## **Bedroom Three**

11' 3" (max) x 7' 1" ( 3.43m (max) x 2.16m ) Double glazed window to rear aspect.