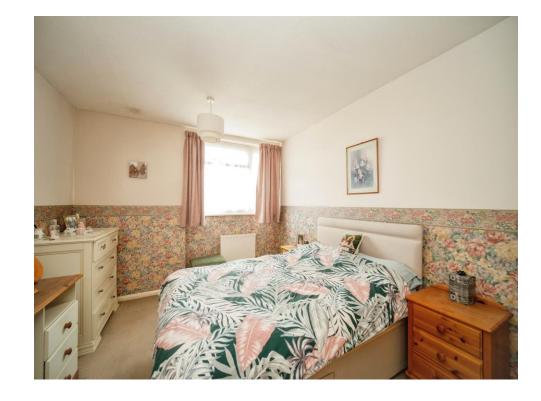

## **Bedroom One**

13' (max) x 10' ( 3.96m (max) x 3.05m ) Double glazed window to rear aspect, wardrobe.