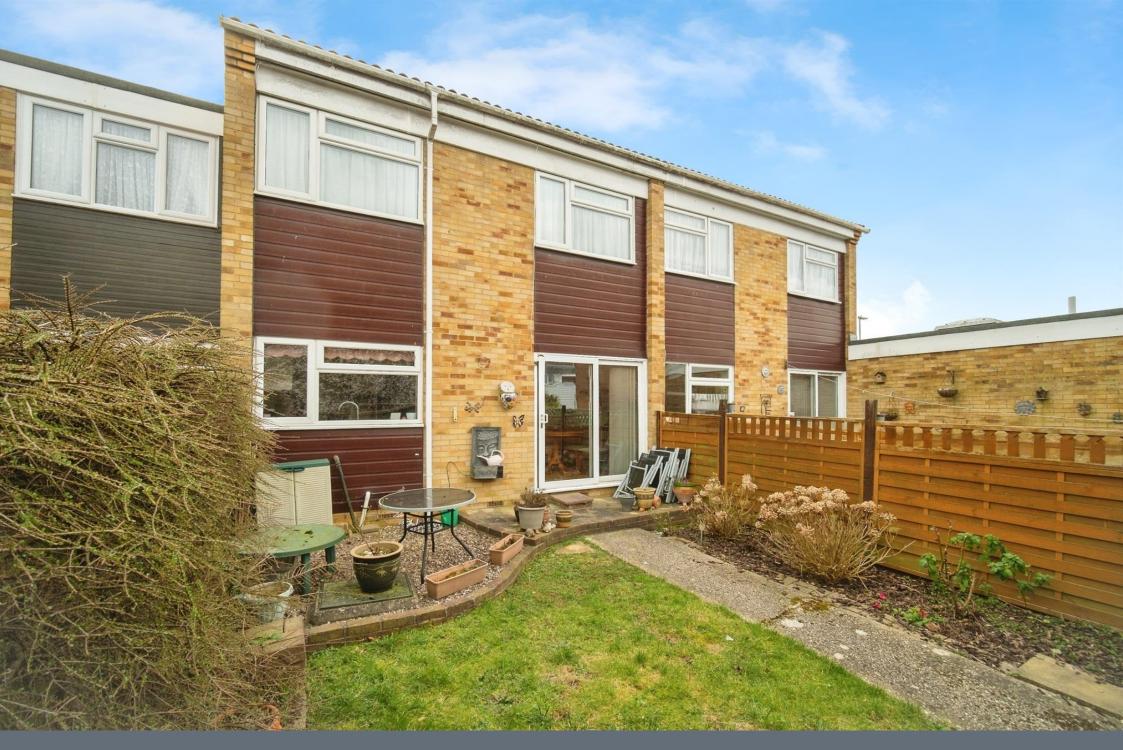

# **Rear Garden**

Small patio area remainder lain to lawn with flower and shrub boarders, fully enclosed, gate for rear access.