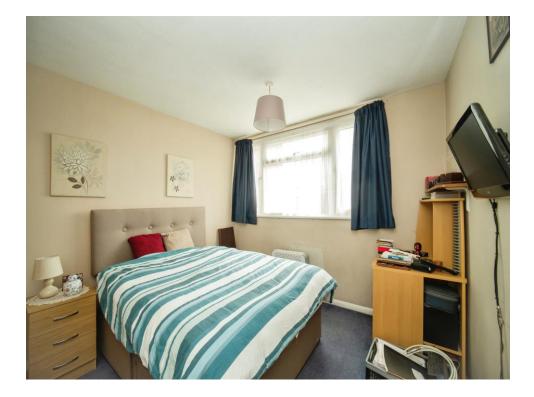

## **Bedroom One**

13' (max) x 10' ( 3.96m (max) x 3.05m ) Double glazed window to rear aspect, wardrobe.

# **Bedroom Two**

 $10^{\prime}\,10^{\prime}$  x  $10^{\prime}\,$  ( 3.30m x 3.05m ) Double glazed window to front aspect, airing cupboard, wardrobe.

## **Bedroom Three**

11' 3" (max) x 7' 1" ( 3.43m (max) x 2.16m ) Double glazed window to rear aspect.