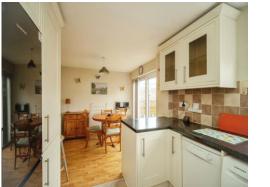

#### **Kitchen/Diner**

Roll top work surfaces with cupboards and drawers under and cupboards under, stainless steel sink with drainer and mixer tap, double glazed window to rear aspect, double glazed sliding door to rear garden, space for washing machine, space for dishwasher, space for cooker, space for upright fridgefreezer, part tiled walls.