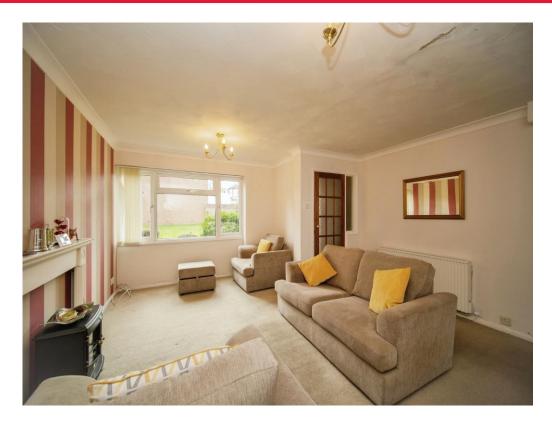

#### Lounge

17' 6" (max) x 14' 6" (max) ( 5.33m (max) x 4.42m (max) )

Double glazed window to front aspect, under stairs storage cupboard, door to;